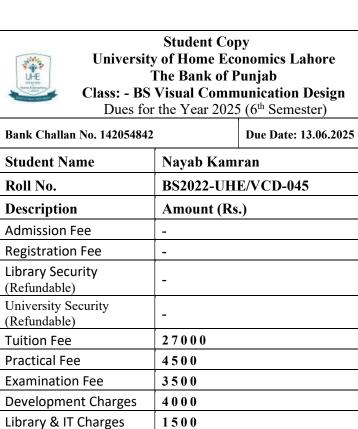

| Officer's Signature Cashier                                                                                                                                                                                          | r                                                                                                                                                 |
| Class Roll No                                                  | <b>Terms</b> * Deposit can be made in any branch of The Bank of Punjab<br>*Depositor must present the system generated deposit slip of<br><b>BOP</b> to <b>UHE</b> authority as proof of deposit with sign and stamp |                                                                                                                                                   |



4000

5400

=49950

0

50

Officer's Signature Cashier

**Utility Charges** 

Late Payment Fine

Bank Charges

Miscellaneous Charges

G. Total

| (To be filled in by Applicant)<br>Student Name<br>Nazish Zahra | Class: - BS                                                                                                              | University Copy<br>ty of Home Economics Lahore<br>The Bank of Punjab<br>S Visual Communication Design<br>r the Year 2025 (6 <sup>th</sup> Semester) | *              |
|----------------------------------------------------------------|--------------------------------------------------------------------------------------------------------------------------|------------------------------------------------------------------------------------------------------------