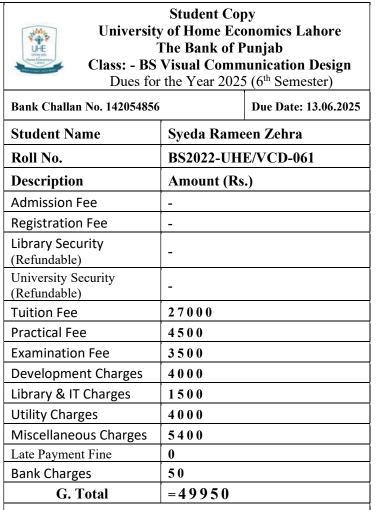

| (To be filled in by Applicant)<br>Student Name<br>Hafsa Dar | Class                                                                                                                   | University Copy<br>ty of Home Econor<br>The Bank of Punj<br>:: - BS Applied Psy<br>r the Year 2025 (6 <sup>th</sup> | nics Lahore<br>ab<br>chology | ULE<br>Narga<br>Martinetter                                |
|-------------------------------------------------------------|-------------------------------------------------------------------------------------------------------------------------|---------------------------------------------------------------------------------------------------------------------|------------------------------|------------------------------------------------------------|
| Contact #                                                   | Bank Challan No. 14205432                                                                                               | 22 Du                                                                                                               | e Date: 13.06.2025           | Bank Challa                                                |
|                                                             | Student Name                                                                                                            | Hafsa Dar                                                                                                           |                              | Student N                                                  |
|                                                             | Roll No.                                                                                                                | BS2022-UHE/I                                                                                                        | PSY-001                      | Roll No.                                                   |
| UTIL                                                        | Description                                                                                                             | Amount (Rs.)                                                                                                        |                              | Descriptio                                                 |
| University                                                  | Admission Fee                                                                                                           | -                                                                                                                   |                              | Admission                                                  |
| Home Economics<br>Email Address                             | Registration Fee                                                                                                        | -                                                                                                                   |                              | Registratio                                                |
| BEAUTY IS TRUTH, TRUTH BEAUTY                               | Library Security<br>(Refundable)                                                                                        | -                                                                                                                   |                              | Library Sec<br>(Refundable                                 |
|                                                             | University Security<br>(Refundable)                                                                                     | -                                                                                                                   |                              | University S<br>(Refundable                                |
|                                                             | Tuition Fee                                                                                                             | 27000                                                                                                               |                              | Tuition Fee                                                |
| Postal Address                                              | Practical Fee                                                                                                           | 4500                                                                                                                |                              | Practical Fe                                               |
|                                                             | Examination Fee                                                                                                         | 3500                                                                                                                |                              | Examinatio                                                 |
|                                                             | Development Charges                                                                                                     | 4000                                                                                                                |                              | Developme                                                  |
|                                                             | Library & IT Charges                                                                                                    | 1500                                                                                                                |                              | Library & I                                                |
|                                                             | Utility Charges                                                                                                         | 4000                                                                                                                |                              | Utility Char                                               |
|                                                             | - Miscellaneous Charges                                                                                                 | 5400                                                                                                                |                              | Miscellane                                                 |
|                                                             | Late Payment Fine                                                                                                       | 0                                                                                                                   |                              | Late Paymer                                                |
|                                                             | Bank Charges                                                                                                            | 50                                                                                                                  |                              | Bank Charg                                                 |
|                                                             | G. Total                                                                                                                | = 49950                                                                                                             |                              | G.                                                         |
|                                                             | Rupees: (In words) I<br>Hundred Fifty Only                                                                              |                                                                                                                     | and Nine                     | Rupees: (<br>Hundred                                       |
| (For Office Use Only)                                       |                                                                                                                         |                                                                                                                     |                              |                                                            |
| Section                                                     | Officer's Signature Cashie                                                                                              | r                                                                                                                   |                              | Officer's Sig                                              |
| Class Roll No                                               | <b>Terms</b> * Deposit can be made i<br>*Depositor must present the syst<br><b>BOP</b> to <b>UHE</b> authority as proof | em generated deposit slip o                                                                                         | of                           | <b>Terms</b> * Dep<br>*Depositor mu<br><b>BOP</b> to UHE a |

University of Home Economics Lahore The Bank of Punjab **Class: - BS Applied Psychology** Dues for the Year 2025 (6<sup>th</sup> Semester) lan No. 142054322 Due Date: 13.06.2025 Hafsa Dar Name **BS2022-UHE/PSY-001** Amount (Rs.) ion n Fee ion Fee ecurity \_ le) Security le) 27000 e Fee 4500 ion Fee 3500 nent Charges 4000 **IT** Charges 1500 4000arges eous Charges 5400 ent Fine 0 50 rges . Total =49950