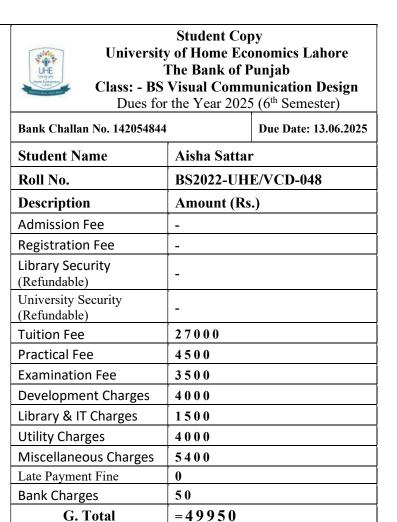

| <b>Forty Nine Thousand Nine</b> |  |
| Section                                                        | Officer's Signature Cashier                                                                                                                                                                                          | r                               |  |
| Class Roll No                                                  | <b>Terms</b> * Deposit can be made in any branch of The Bank of Punjab<br>*Depositor must present the system generated deposit slip of<br><b>BOP</b> to <b>UHE</b> authority as proof of deposit with sign and stamp |                                 |  |



Officer's Signature Cashier

| (To be filled in by Applicant)<br>Student Name<br>Kashaf Rehman | University Copy<br>University of Home Economics Lahore<br>The Bank of Punjab<br>Class: - BS Visual Communication Design<br>Dues for the Year 2025 (6 <sup>th</sup> Semester)                                         |                    |                      |
|-----------------------------------------------------------------|----------------------------------------------------------------------------------------------------------------------------------------------------------------------------------------------------------------------|--------------------|----------------------|
| Contact #                                                       | Bank Challan No. 14205484