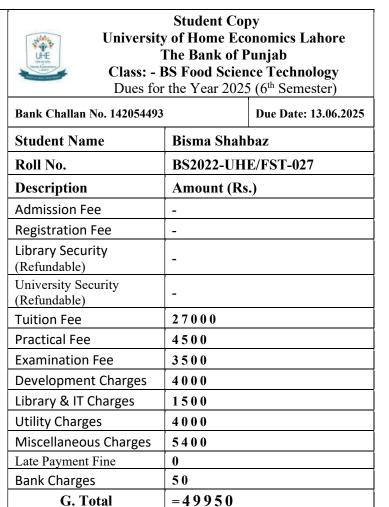

ffice Use Only)                                           |                                                                                                                                                                          |                          |  |
| Section                                                         | Officer's Signature Cashie                                                                                                                                               | r                        |  |
| Class Roll No                                                   | <b>Terms</b> * Deposit can be made in<br>*Depositor must present the syste<br><b>BOP</b> to UHE authority as proof                                                       |                          |  |



Officer's Signature Cashier

| (To be filled in by Applicant)<br>Student Name<br>Khadija Arif | University Copy<br>University of Home Economics Lahore<br>The Bank of Punjab<br>Class: - BS Food Science Technology<br>Dues for the Year 2025 (6 <sup>th</sup> Semester) |                      |                      |                    |
|----------------------------------------------------------------|--------------------------------------------------------------------------------------------------------------------------------------------------------------------------|----------------------|----------------------|--------------------|
| Contact #                                                      | Bank Challan No. 14205449