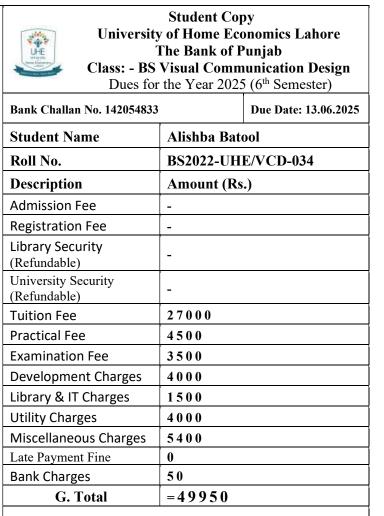

| ·                  | ousand Nine          |  |
| Section                                                          | Officer's Signature Cashier                                                                                                                                                                                          |                    |                      |  |
| Class Roll No                                                    | <b>Terms</b> * Deposit can be made in any branch of The Bank of Punjab<br>*Depositor must present the system generated deposit slip of<br><b>BOP</b> to <b>UHE</b> authority as proof of deposit with sign and stamp |                    | slip of              |  |



Officer's Signature Cashier

| (To be filled in by Applicant)<br>Student Name<br>Minahil Wasim | University Copy<br>University of Home Economics Labor<br>The Bank of Punjab<br>Class: - BS Visual Communication Do<br>Dues for the Year 2025 (6 <sup>th</sup> Semester                                               |           |                      |  |
|-----------------------------------------------------------------|----------------------------------------------------------------------------------------------------------------------------------------------------------------------------------------------------------------------|-----------|----------------------|--|
| Contact #                                                       | Bank Challan No. 14205483