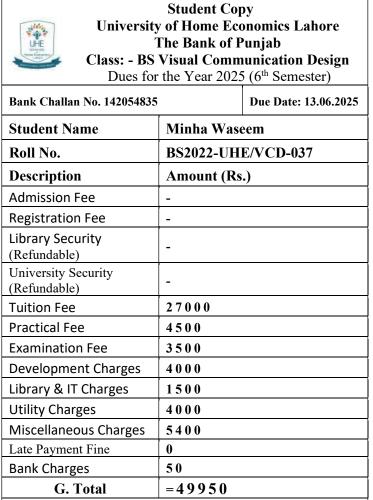

| Forty Nine Thousand Nine |
| Section                                                        | Officer's Signature Cashier                                                                                                                                                                                          |                          |
| Class Roll No                                                  | <b>Terms</b> * Deposit can be made in any branch of The Bank of Punjab<br>*Depositor must present the system generated deposit slip of<br><b>BOP</b> to <b>UHE</b> authority as proof of deposit with sign and stamp |                          |



Officer's Signature Cashier

| (To be filled in by Applicant)<br>Student Name<br>Momina Abid | Class: - BS                                                                                                      | University Copy<br>ty of Home Economics Lahore<br>The Bank of Punjab<br>S Visual Communication Design<br>r the Year 2025 (6 <sup>th</sup> Semester) |
|---------------------------------------------------------------|------------------------------------------------------------------------------------------------------------------|-----------------------------------------------------------------------------------------------------------------------------------------------------|
| Contact #                                                     | Bank Challan No. 14205483