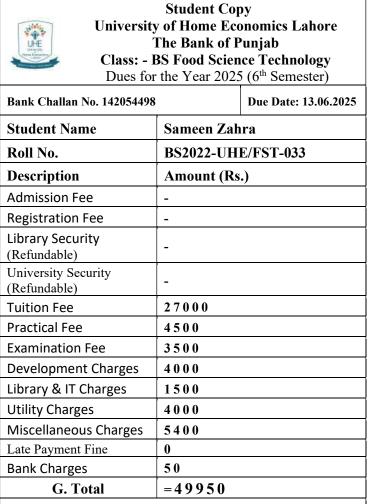

| Officer's Signature Cashier                                                                                                                                              |   |  |  |
| Class Roll No                                                  | <b>Terms</b> * Deposit can be made in any branch of The Bank of Punjab<br>*Depositor must present the system generated deposit slip of<br><b>BOP</b> to <b>UHE</b> authority as proof of deposit with sign and stamp |                                                                                                                                                                          |   |  |  |



Officer's Signature Cashier

| (To be filled in by Applicant)<br>Student Name<br>Zarmeen Fatima | Clas                                       | University C<br>ty of Home Eco<br>The Bank of P<br>ss: - BS Home<br>the Year 2025                                                                                                                                    | onomics Lahore<br>Punjab<br>Economics | Uni<br>D                            |
|------------------------------------------------------------------|--------------------------------------------|----------------------------------------------------------------------------------------------------------------------------------------------------------------------------------------------------------------------|----------------------------------