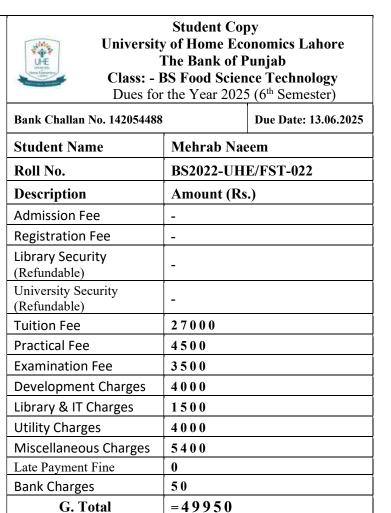

|               |
| Section                                                        | Officer's Signature Cashie                                                                                                                                               | r                                                                                                    | 0             |
| Class Roll No                                                  | <b>Terms</b> * Deposit can be made i<br>*Depositor must present the syst<br><b>BOP</b> to <b>UHE</b> authority as proof                                                  | n any branch of The Bank of Punjab<br>em generated deposit slip of<br>of deposit with sign and stamp | Т<br>*Е<br>ВС |



Officer's Signature Cashier

| (To be filled in by Applicant)<br>Student Name<br>Noreen Shoukat | University Copy<br>University of Home Economics Lahore<br>The Bank of Punjab<br>Class: - BS Food Science Technology<br>Dues for the Year 2025 (6 <sup>th</sup> Semester) |                                |                |
|------------------------------------------------------------------|--------------------------------------------------------------------------------------------------------------------------------------------------------------------------|--------------------------------|----------------|
| Contact #                                                        | Bank Challan No. 14205448