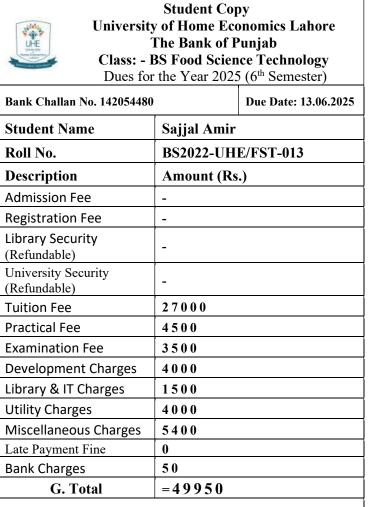

| Student Copy<br>University of Home Economics Lahore<br>The Bank of Punjab<br>Class: - BS Applied Psychology<br>Dues for the Year 2025 (6 <sup>th</sup> Semester) |              |                      |  |  |
|------------------------------------------------------------------------------------------------------------------------------------------------------------------|--------------|----------------------|--|--|
| Bank Challan No. 142054323                                                                                                                                       |              | Due Date: 13.06.2025 |  |  |
| Student Name                                                                                                                                                     | Sania Sajjao | 1                    |  |  |
| Roll No.                                                                                                                                                         | BS2022-UH    | E/PSY-002            |  |  |
| Description                                                                                                                                                      | Amount (Rs   | .)                   |  |  |
| Admission Fee                                                                                                                                                    | -            |                      |  |  |
| Registration Fee                                                                                                                                                 | -            |                      |  |  |
| Library Security<br>(Refundable)                                                                                                                                 | -            |                      |  |  |
| University Security<br>(Refundable)                                                                                                                              | -            |                      |  |  |
| Tuition Fee                                                                                                                                                      | 27000        |                      |  |  |
| Practical Fee                                                                                                                                                    | 4500         |                      |  |  |
| Examination Fee                                                                                                                                                  | 3500         |                      |  |  |
| Development Charges                                                                                                                                              | 4000         |                      |  |  |
| Library & IT Charges                                                                                                                                             | 1500         |                      |  |  |
| Utility Charges                                                                                                                                                  | 4000         |                      |  |  |
| Miscellaneous Charges                                                                                                                                            | 5400         |                      |  |  |
| Late Payment Fine                                                                                                                                                | 0            |                      |  |  |
| Bank Charges                                                                                                                                                     | 50           |                      |  |  |
| G. Total                                                                                                                                                         | =49950       |                      |  |  |