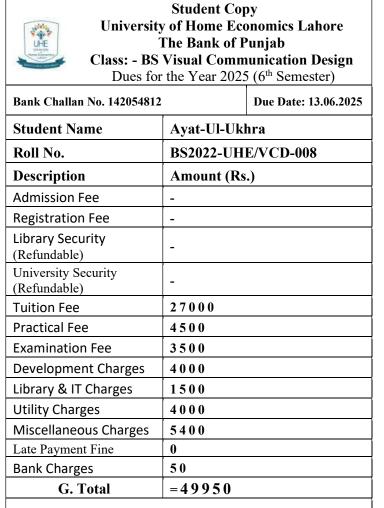

| Forty Nine Thousand Nine |  |
| Section                                                         | Officer's Signature Cashier                                                                                                                                                                                   | r                        |  |
| Class Roll No                                                   | <b>Terms</b> * Deposit can be made in any branch of The Bank of Punjab<br>*Depositor must present the system generated deposit slip of<br><b>BOP</b> to UHE authority as proof of deposit with sign and stamp |                          |  |



Officer's Signature Cashier

| (To be filled in by Applicant)<br>Student Name<br>Ayeza Javed | University Copy<br>University of Home Economics Lahore<br>The Bank of Punjab<br>Class: - BS Visual Communication Design<br>Dues for the Year 2025 (6 <sup>th</sup> Semester)                                         |            |                      |  |
|---------------------------------------------------------------|----------------------------------------------------------------------------------------------------------------------------------------------------------------------------------------------------------------------|------------|----------------------|--|
| Contact #                                                     | Bank Challan No. 14205481