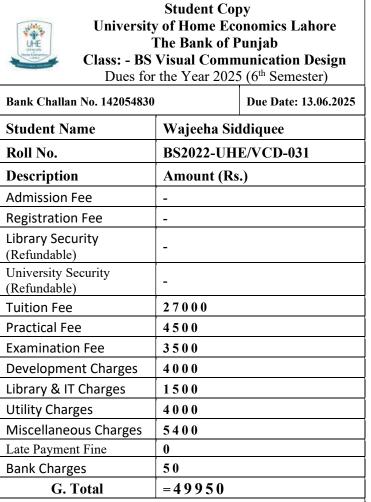

Officer's Signature Cashier

| (To be filled in by Applicant)<br>Student Name<br>Hanieya Abbas | Class                                                                                                                   | University C<br>ty of Home Eco<br>The Bank of Po<br>: - BS Applied<br>the Year 2025 | nomics Lahore<br>unjab<br>Psychology | UE PROVIDENCE                           |
|-----------------------------------------------------------------|-------------------------------------------------------------------------------------------------------------------------|-------------------------------------------------------------------------------------|--------------------------------------|-----------------------------------------|
| Contact #                                                       | Bank Challan No. 14205432                                                                                               | 24                                                                                  | Due Date: 13.06.2025                 | Bank Chal                               |
|                                                                 | Student Name                                                                                                            | Hanieya Ab                                                                          | bas                                  | Student 1                               |
|                                                                 | Roll No.                                                                                                                | BS2022-UH                                                                           | E/PSY-003                            | Roll No.                                |
| UNL                                                             | Description                                                                                                             | Amount (Rs                                                                          | 5.)                                  | Descripti                               |
| University                                                      | Admission Fee                                                                                                           | -                                                                                   | ,                                    | Admissio                                |
| Home Economics                                                  | Registration Fee                                                                                                        | -                                                                                   |                                      | Registrati                              |
| BEAUTY IS TRUTH, TRUTH BEAUTY                                   | Library Security<br>(Refundable)                                                                                        | -                                                                                   |                                      | Library Se<br>(Refundab                 |
|                                                                 | University Security<br>(Refundable)                                                                                     | -                                                                                   |                                      | University<br>(Refundab                 |
|                                                                 | Tuition Fee                                                                                                             | 27000                                                                               |                                      | Tuition Fe                              |
| ostal Address                                                   | Practical Fee                                                                                                           | 4500                                                                                |                                      | Practical                               |
| 0500111001055                                                   | Examination Fee                                                                                                         | 3500                                                                                |                                      | Examinat                                |
|                                                                 | Development Charges                                                                                                     | 4000                                                                                |                                      | Developn                                |
|                                                                 | Library & IT Charges                                                                                                    | 1500                                                                                |                                      | Library &                               |
|                                                                 | Utility Charges                                                                                                         | 4000                                                                                |                                      | Utility Ch                              |
|                                                                 |                                                                                                                         | 5400                                                                                |                                      | Miscellan                               |
|                                                                 | Late Payment Fine                                                                                                       | 0                                                                                   |                                      | Late Paym                               |
|                                                                 | Bank Charges                                                                                                            | 50                                                                                  |                                      | Bank Cha                                |
|                                                                 | G. Total                                                                                                                | =49950                                                                              |                                      | G                                       |
|                                                                 | Rupees: (In words) H<br>Hundred Fifty Only                                                                              | •                                                                                   | ousand Nine                          | Rupees:<br>Hundre                       |
| For Office Use Only)                                            |                                                                                                                         |                                                                                     |                                      |                                         |
| Section                                                         | Officer's Signature Cashie                                                                                              | r                                                                                   |                                      | Officer's S                             |
| Class Roll No                                                   | <b>Terms</b> * Deposit can be made i<br>*Depositor must present the syst<br><b>BOP</b> to <b>UHE</b> authority as proof | em generated deposit s                                                              | slip of                              | Terms* De<br>*Depositor n<br>BOP to UHI |

| Student Copy         University of Home Economics Lahore         The Bank of Punjab         Class: - BS Applied Psychology         Dues for the Year 2025 (6 <sup>th</sup> Semester) |            |                      |  |  |
|--------------------------------------------------------------------------------------------------------------------------------------------------------------------------------------|------------|----------------------|--|--|
| Bank Challan No. 142054324                                                                                                                                                           |            | Due Date: 13.06.2025 |  |  |
| Student Name                                                                                                                                                                         | Hanieya Ab | bas                  |  |  |
| Roll No.                                                                                                                                                                             | BS2022-UH  | E/PSY-003            |  |  |
| Description                                                                                                                                                                          | Amount (Rs | .)                   |  |  |
| Admission Fee                                                                                                                                                                        | -          |                      |  |  |
| Registration Fee                                                                                                                                                                     | -          |                      |  |  |
| Library Security<br>(Refundable)                                                                                                                                                     | -          |                      |  |  |
| University Security<br>(Refundable)                                                                                                                                                  | -          |                      |  |  |
| Tuition Fee                                                                                                                                                                          | 27000      |                      |  |  |
| Practical Fee                                                                                                                                                                        | 4500       |                      |  |  |
| Examination Fee                                                                                                                                                                      | 3500       |                      |  |  |
| Development Charges                                                                                                                                                                  | 4000       |                      |  |  |
| Library & IT Charges                                                                                                                                                                 | 1500       |                      |  |  |
| Utility Charges                                                                                                                                                                      | 4000       |                      |  |  |
| Miscellaneous Charges                                                                                                                                                                | 5400       |                      |  |  |
| Late Payment Fine                                                                                                                                                                    | 0          |                      |  |  |
| Bank Charges                                                                                                                                                                         | 50         |                      |  |  |
| G. Total                                                                                                                                                                             | =49950     |                      |  |  |