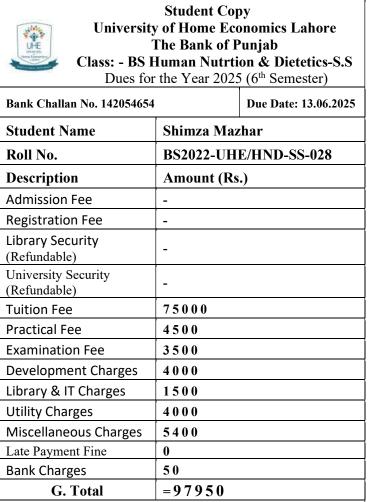

| Rupees: (In words) M<br>Hundred Fifty Only                                                                                                                                      | Ninety Seven Thousand Nine |  |
| Section                                                         | Officer's Signature Cashie                                                                                                                                                      | r                          |  |
| Class Roll No                                                   | <b>Terms</b> * Deposit can be made i<br>*Depositor must present the syst<br><b>BOP</b> to <b>UHE</b> authority as proof                                                         |                            |  |



Officer's Signature Cashier

| (To be filled in by Applicant)<br>Student Name<br>Adun Bhatti | Class: - BS                                                                                                             | The Bank of P        | nomics Lahore<br>unjab<br>on & Dietetics-S.S |   |
|---------------------------------------------------------------|-------------------------------------------------------------------------------------------------------------------------|----------------------|----------------------------------------------|---|
| Contact #                                                     | Bank Challan No. 14205465                                                                                               | 55                   | Due Date: 13.06.2025