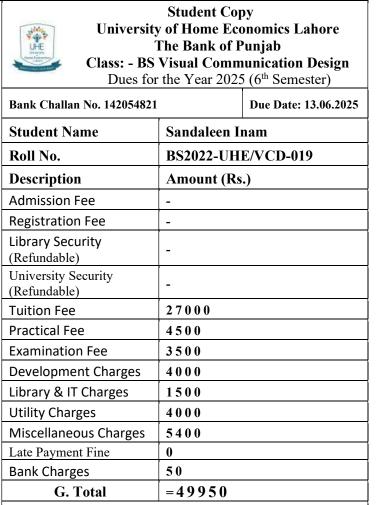

r's Signature Cashie                                                                                                                                                                                           | r                                                                                                                                                   |  |
| Class Roll No                                                    | <b>Terms</b> * Deposit can be made in any branch of The Bank of Punjab<br>*Depositor must present the system generated deposit slip of<br><b>BOP</b> to <b>UHE</b> authority as proof of deposit with sign and stamp |                                                                                                                                                     |  |



Officer's Signature Cashier

| (To be filled in by Applicant)<br>Student Name<br>Hajra Mubarik | Class: - BS                                                                                                                                                                                                          | University Copy<br>University of Home Economics Lahore<br>The Bank of Punjab<br>Class: - BS Visual Communication Design<br>Dues for the Year 2025 (6 <sup>th</sup> Semester) |                      |  |
|-----------------------------------------------------------------|----------------------------------------------------------------------------------------------------------------------------------------------------------------------------------------------------------------------|---