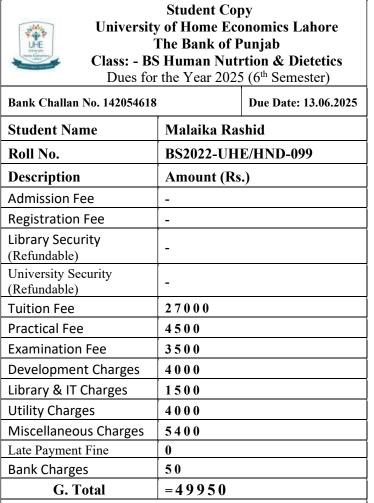

|                                                                                                                                                                             |                          |                |
| Section                                                          | Officer's Signature Cashie                                                                                                                                                  | r                        | Of             |
| Class Roll No                                                    | <b>Terms</b> * Deposit can be made i<br>*Depositor must present the syst<br><b>BOP</b> to <b>UHE</b> authority as proof                                                     |                          | Та<br>*D<br>ВС |



Officer's Signature Cashier

| (To be filled in by Applicant)<br>Student Name<br>Sarooj Ali | University Copy<br>University of Home Economics Lahore<br>The Bank of Punjab<br>Class: - BS Human Nutrtion & Dietetics<br>Dues for the Year 2025 (6 <sup>th</sup> Semester) |                             |                      | A SEC.                 |
|--------------------------------------------------------------|-----------------------------------------------------------------------------------------------------------------------------------------------------------------------------|-----------------------------|----------------------|------------------------|
| Contact #                                                    | Bank Challan No. 14205461