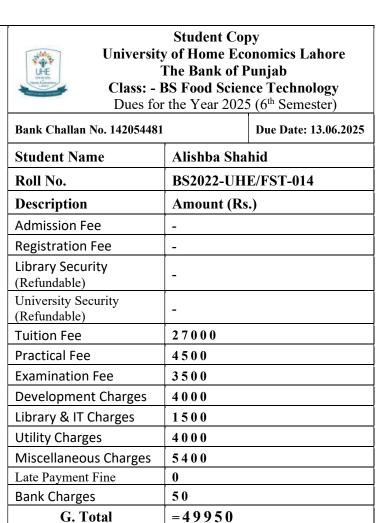

| Student Copy         University of Home Economics Lahore         The Bank of Punjab         Class: - BS Applied Psychology         Dues for the Year 2025 (6 <sup>th</sup> Semester) |            |                      |  |  |
|--------------------------------------------------------------------------------------------------------------------------------------------------------------------------------------|------------|----------------------|--|--|
| Bank Challan No. 142054324                                                                                                                                                           |            | Due Date: 13.06.2025 |  |  |
| Student Name                                                                                                                                                                         | Hanieya Ab | bas                  |  |  |
| Roll No.                                                                                                                                                                             | BS2022-UH  | E/PSY-003            |  |  |
| Description                                                                                                                                                                          | Amount (Rs | .)                   |  |  |
| Admission Fee                                                                                                                                                                        | -          |                      |  |  |
| Registration Fee                                                                                                                                                                     | -          |                      |  |  |
| Library Security<br>(Refundable)                                                                                                                                                     | -          |                      |  |  |
| University Security<br>(Refundable)                                                                                                                                                  | -          |                      |  |  |
| Tuition Fee                                                                                                                                                                          | 27000      |                      |  |  |
| Practical Fee                                                                                                                                                                        | 4500       |                      |  |  |
| Examination Fee                                                                                                                                                                      | 3500       |                      |  |  |
| Development Charges                                                                                                                                                                  | 4000       |                      |  |  |
| Library & IT Charges                                                                                                                                                                 | 1500       |                      |  |  |
| Utility Charges                                                                                                                                                                      | 4000       |                      |  |  |
| Miscellaneous Charges                                                                                                                                                                | 5400       |                      |  |  |
| Late Payment Fine                                                                                                                                                                    | 0          |                      |  |  |
| Bank Charges                                                                                                                                                                         | 50         |                      |  |  |
| G. Total                                                                                                                                                                             | =49950     |                      |  |  |