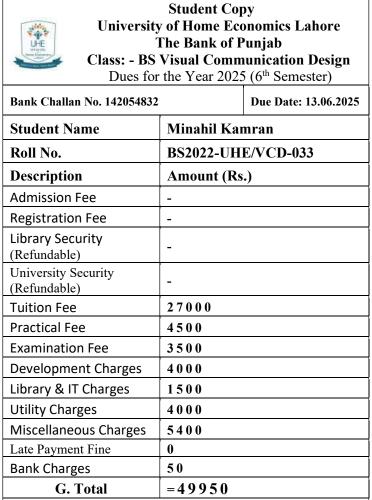

| Forty Nine Thousand Nine |
| Section                                                          | Officer's Signature Cashie                                                                                                                                                                                           | r                        |
| Class Roll No                                                    | <b>Terms</b> * Deposit can be made in any branch of The Bank of Punjab<br>*Depositor must present the system generated deposit slip of<br><b>BOP</b> to <b>UHE</b> authority as proof of deposit with sign and stamp |                          |



Officer's Signature Cashier

| (To be filled in by Applicant)<br>Student Name<br>Alishba Batool | University Copy<br>University of Home Economics Lahore<br>The Bank of Punjab<br>Class: - BS Visual Communication Design<br>Dues for the Year 2025 (6 <sup>th</sup> Semester)                                         |                    |                      |  |
|------------------------------------------------------------------|----------------------------------------------------------------------------------------------------------------------------------------------------------------------------------------------------------------------|--------------------|----------------------|--|
| Contact #                                                        | Bank Challan No. 14205483