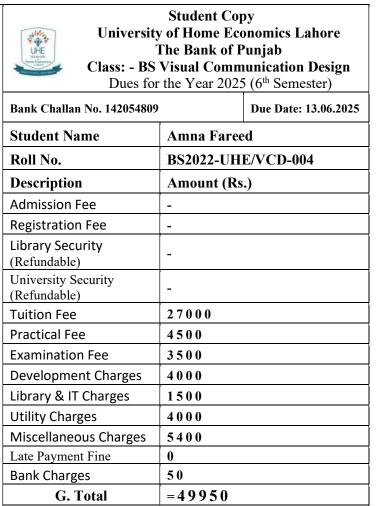

| Rupees: (In words) I<br>Hundred Fifty Only                                                                                                                                   | Forty Nine Thousand Nine |  |  |
| Section                                                       | Officer's Signature Cashie                                                                                                                                                   | er (                     |  |  |
| Class Roll No                                                 | <b>Terms</b> * Deposit can be made i<br>*Depositor must present the syst<br><b>BOP</b> to UHE authority as proof                                                             |                          |  |  |



Officer's Signature Cashier

| (To be filled in by Applicant)<br>Student Name<br>Anaya Eman | University Copy<br>University of Home Economics Lahore<br>The Bank of Punjab<br>Class: - BS Visual Communication Design<br>Dues for the Year 2025 (6 <sup>th</sup> Semester)                                  |                                 |  |  |
|--------------------------------------------------------------|---------------------------------------------------------------------------------------------------------------------------------------------------------------------------------------------------------------|---------------------------------|--|--|
| Contact #                                                    | Bank Challan No. 14205481