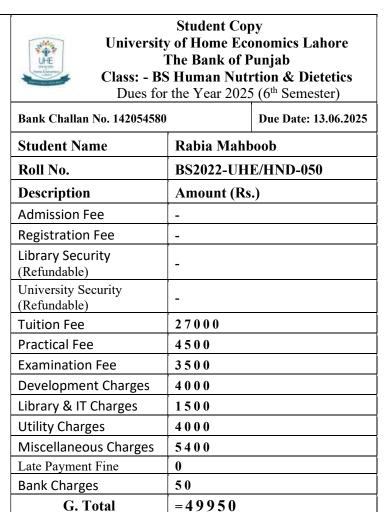

|                                                                                                                   |                      |                                               |                   |
| Section                                                         | Officer's Signature Cashie                                                                                        | r                    |                                               | Off               |
| Class Roll No                                                   | <b>Terms</b> * Deposit can be made i<br>*Depositor must present the syste<br><b>BOP</b> to UHE authority as proof | em generated deposit | t slip of                                     | Ter<br>*De<br>BOI |



Officer's Signature Cashier

| (To be filled in by Applicant)<br>Student Name<br>Raazia Rehman | Class: - B                                                                                                            | University Copy<br>ty of Home Economics Lahore<br>The Bank of Punjab<br>S Human Nutrtion & Dietetics<br>r the Year 2025 (6 <sup>th</sup> Semester) |  |
|-----------------------------------------------------------------|-----------------------------------------------------------------------------------------------------------------------|----------------------------------------------------------------------------------------------------------------------------------------------------|--|
| Contact #                                                       | Bank Challan No. 1420