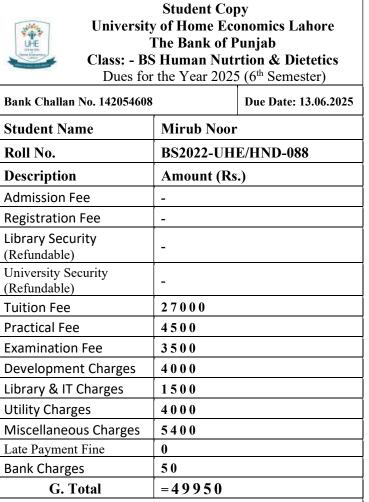

|                   |
| Section                                                      | Officer's Signature Cashier                                                                                                                                                                                          |                            | Off                                           |                   |
| Class Roll No                                                | <b>Terms</b> * Deposit can be made in any branch of The Bank of Punjab<br>*Depositor must present the system generated deposit slip of<br><b>BOP</b> to <b>UHE</b> authority as proof of deposit with sign and stamp |                            |                                               | Ter<br>*De<br>BOI |



Officer's Signature Cashier

| (To be filled in by Applicant)<br>Student Name<br>Eman Hameed | University Copy<br>University of Home Economics Lahore<br>The Bank of Punjab<br>Class: - BS Human Nutrtion & Dietetics<br>Dues for the Year 2025 (6 <sup>th</sup> Semester)                                          |                            |             | 4            |
|---------------------------------------------------------------|----------------------------------------------------------------------------------------------------------------------------------------------------------------------------------------------------------------------|----------------------------|-------------|--------------|
| Contact #                                                     | Bank Challan No. 14205460