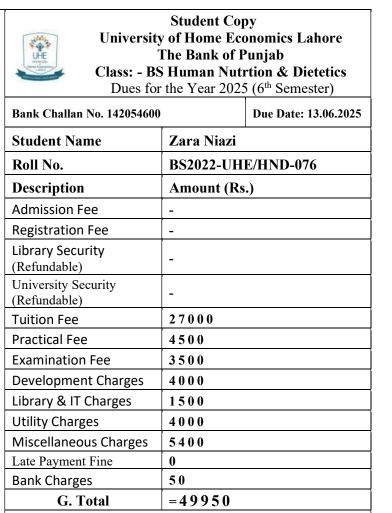

ly)                                        |                                                                                                                   |                      |                                               |                    |
| Section                                                      | Officer's Signature Cashie                                                                                        | r                    |                                               | Offi               |
| Class Roll No                                                | <b>Terms</b> * Deposit can be made i<br>*Depositor must present the syste<br><b>BOP</b> to UHE authority as proof | em generated deposit | slip of                                       | Ter<br>*Dep<br>BOP |



Officer's Signature Cashier

| (To be filled in by Applicant)<br>Student Name<br>Amna Hafeez | Class: - B                                                                                                       | The Bank of H        | onomics Lahore<br>Punjab<br>rtion & Dietetics | A and a second s |
|---------------------------------------------------------------|------------------------------------------------------------------------------------------------------------------|----------------------|-----------------------------------------------|-------------------------------------------------------------------------------------------------------------------------------------------------------------------------------------------------------------------------------------------------------