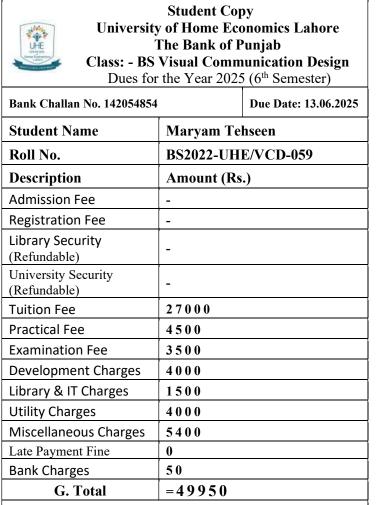

| (To be filled in by Applicant)<br>Student Name<br>Hafsa Dar | Class                                                                                                                   | University Copy<br>ty of Home Econor<br>The Bank of Punj<br>:: - BS Applied Psy<br>r the Year 2025 (6 <sup>th</sup> | nics Lahore<br>ab<br>chology | ULE<br>Narga<br>Martinetter                                |
|-------------------------------------------------------------|-------------------------------------------------------------------------------------------------------------------------|---------------------------------------------------------------------------------------------------------------------|------------------------------|------------------------------------------------------------|
| Contact #                                                   | Bank Challan No. 14205432                                                                                               | 22 Du                                                                                                               | e Date: 13.06.2025           | Bank Challa                                                |
|                                                             | Student Name                                                                                                            | Hafsa Dar                                                                                                           |                              | Student N                                                  |
|                                                             | Roll No.                                                                                                                | BS2022-UHE/I                                                                                                        | PSY-001                      | Roll No.                                                   |
| UTIL                                                        | Description                                                                                                             | Amount (Rs.)                                                                                                        |                              | Descriptio                                                 |
| University                                                  | Admission Fee                                                                                                           | -                                                                                                                   |                              | Admission                                                  |
| Home Economics<br>Email Address                             | Registration Fee                                                                                                        | -                                                                                                                   |                              | Registratio                                                |
| BEAUTY IS TRUTH, TRUTH BEAUTY                               | Library Security<br>(Refundable)                                                                                        | -                                                                                                                   |                              | Library Sec<br>(Refundable                                 |
|                                                             | University Security<br>(Refundable)                                                                                     | -                                                                                                                   |                              | University S<br>(Refundable                                |
|                                                             | Tuition Fee                                                                                                             | 27000                                                                                                               |                              | Tuition Fee                                                |
| Postal Address                                              | Practical Fee                                                                                                           | 4500                                                                                                                |                              | Practical Fe                                               |
|                                                             | Examination Fee                                                                                                         | 3500                                                                                                                |                              | Examinatio                                                 |
|                                                             | Development Charges                                                                                                     | 4000                                                                                                                |                              | Developme                                                  |
|                                                             | Library & IT Charges                                                                                                    | 1500                                                                                                                |                              | Library & I                                                |
|                                                             | Utility Charges                                                                                                         | 4000                                                                                                                |                              | Utility Char                                               |
|                                                             | - Miscellaneous Charges                                                                                                 | 5400                                                                                                                |                              | Miscellane                                                 |
|                                                             | Late Payment Fine                                                                                                       | 0                                                                                                                   |                              | Late Paymer                                                |
|                                                             | Bank Charges                                                                                                            | 50                                                                                                                  |                              | Bank Charg                                                 |
|                                                             | G. Total                                                                                                                | = 49950                                                                                                             |                              | G.                                                         |
|                                                             | Rupees: (In words) I<br>Hundred Fifty Only                                                                              |                                                                                                                     | and Nine                     | Rupees: (<br>Hundred                                       |
| (For Office Use Only)                                       |                                                                                                                         |                                                                                                                     |                              |                                                            |
| Section                                                     | Officer's Signature Cashie                                                                                              | r                                                                                                                   |                              | Officer's Sig                                              |
| Class Roll No                                               | <b>Terms</b> * Deposit can be made i<br>*Depositor must present the syst<br><b>BOP</b> to <b>UHE</b> authority as proof | em generated deposit slip o                                                                                         | of                           | <b>Terms</b> * Dep<br>*Depositor mu<br><b>BOP</b> to UHE a |

University of Home Economics Lahore The Bank of Punjab **Class: - BS Applied Psychology** Dues for the Year 2025 (6<sup>th</sup> Semester) lan No. 142054322 Due Date: 13.06.2025 Hafsa Dar Name **BS2022-UHE/PSY-001** Amount (Rs.) ion n Fee ion Fee ecurity \_ le) Security le) 27000 e Fee 4500 ion Fee 3500 nent Charges 4000 **IT** Charges 1500 4000arges eous Charges 5400 ent Fine 0 50 rges . Total =49950