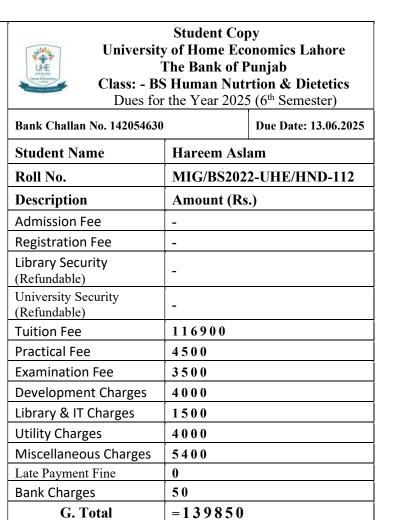

es: (In words) C<br>Thousand Eight Hun                                                                                                                                  | One Hundred Thirty Nine<br>ndred Fifty Only |  |
| Section                                                        | Officer's Signature Cashier                                                                                                                                                 | r                                           |  |
| Class Roll No                                                  | <b>Terms</b> * Deposit can be made in<br>*Depositor must present the syste<br><b>BOP</b> to <b>UHE</b> authority as proof of                                                |                                             |  |



Rupees: (In words) One Hundred Thirty Nine Thousand Eight Hundred Fifty Only

Officer's Signature Cashier

| (To be filled in by Applicant)<br>Student Name<br>Syeda Samar Zahra Naqvi | Class: - BS                                                                                                             | The Bank of I        | onomics Lahore<br>Punjab<br>on & Dietetics-S.S |   |
|---------------------------------------------------------------------------|-------------------------------------------------------------------------------------------------------------------------|----------------------|------------------------------------------------|---|
| Contact #                                                                 | Bank Challan No. 14205463