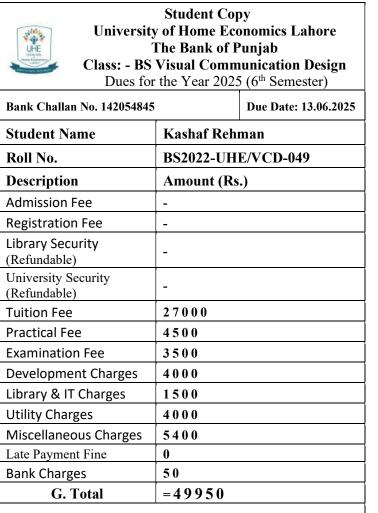

| (To be filled in by Applicant)<br>Student Name<br>Hafsa Dar | Class                                                                                                                   | University Copy<br>ty of Home Econor<br>The Bank of Punj<br>:: - BS Applied Psy<br>r the Year 2025 (6 <sup>th</sup> | nics Lahore<br>ab<br>chology | ULE<br>Narga<br>Martinetter                                |
|-------------------------------------------------------------|-------------------------------------------------------------------------------------------------------------------------|---------------------------------------------------------------------------------------------------------------------|------------------------------|------------------------------------------------------------|
| Contact #                                                   | Bank Challan No. 14205432                                                                                               | 22 Du                                                                                                               | e Date: 13.06.2025           | Bank Challa                                                |
|                                                             | Student Name                                                                                                            | Hafsa Dar                                                                                                           |                              | Student N                                                  |
|                                                             | Roll No.                                                                                                                | BS2022-UHE/I                                                                                                        | PSY-001                      | Roll No.                                                   |
| UTIL                                                        | Description                                                                                                             | Amount (Rs.)                                                                                                        |                              | Descriptio                                                 |
| University                                                  | Admission Fee                                                                                                           | -                                                                                                                   |                              | Admission                                                  |
| Home Economics<br>Email Address                             | Registration Fee                                                                                                        | -                                                                                                                   |                              | Registratio                                                |
| BEAUTY IS TRUTH, TRUTH BEAUTY                               | Library Security<br>(Refundable)                                                                                        | -                                                                                                                   |                              | Library Sec<br>(Refundable                                 |
|                                                             | University Security<br>(Refundable)                                                                                     | -                                                                                                                   |                              | University S<br>(Refundable                                |
|                                                             | Tuition Fee                                                                                                             | 27000                                                                                                               |                              | Tuition Fee                                                |
| Postal Address                                              | Practical Fee                                                                                                           | 4500                                                                                                                |                              | Practical Fe                                               |
|                                                             | Examination Fee                                                                                                         | 3500                                                                                                                |                              | Examinatio                                                 |
|                                                             | Development Charges                                                                                                     | 4000                                                                                                                |                              | Developme                                                  |
|                                                             | Library & IT Charges                                                                                                    | 1500                                                                                                                |                              | Library & I                                                |
|                                                             | Utility Charges                                                                                                         | 4000                                                                                                                |                              | Utility Char                                               |
|                                                             | - Miscellaneous Charges                                                                                                 | 5400                                                                                                                |                              | Miscellane                                                 |
|                                                             | Late Payment Fine                                                                                                       | 0                                                                                                                   |                              | Late Paymer                                                |
|                                                             | Bank Charges                                                                                                            | 50                                                                                                                  |                              | Bank Charg                                                 |
|                                                             | G. Total                                                                                                                | = 49950                                                                                                             |                              | G.                                                         |
|                                                             | Rupees: (In words) I<br>Hundred Fifty Only                                                                              |                                                                                                                     | and Nine                     | Rupees: (<br>Hundred                                       |
| (For Office Use Only)                                       |                                                                                                                         |                                                                                                                     |                              |                                                            |
| Section                                                     | Officer's Signature Cashie                                                                                              | r                                                                                                                   |                              | Officer's Sig                                              |
| Class Roll No                                               | <b>Terms</b> * Deposit can be made i<br>*Depositor must present the syst<br><b>BOP</b> to <b>UHE</b> authority as proof | em generated deposit slip o                                                                                         | of                           | <b>Terms</b> * Dep<br>*Depositor mu<br><b>BOP</b> to UHE a |

University of Home Economics Lahore The Bank of Punjab **Class: - BS Applied Psychology** Dues for the Year 2025 (6<sup>th</sup> Semester) lan No. 142054322 Due Date: 13.06.2025 Hafsa Dar Name **BS2022-UHE/PSY-001** Amount (Rs.) ion n Fee ion Fee ecurity \_ le) Security le) 27000 e Fee 4500 ion Fee 3500 nent Charges 4000 **IT** Charges 1500 4000arges eous Charges 5400 ent Fine 0 50 rges . Total =49950