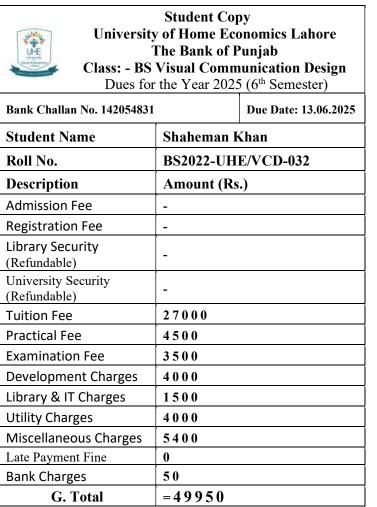

Officer's Signature Cashier

| (To be filled in by Applicant)<br>Student Name<br>Syeda Fiza Azhar | Class                                                                                                                   | University Copy<br>ty of Home Economics Lahore<br>The Bank of Punjab<br>:: - BS Applied Psychology<br>r the Year 2025 (6 <sup>th</sup> Semester) | 4             |
|--------------------------------------------------------------------|-------------------------------------------------------------------------------------------------------------------------|--------------------------------------------------------------------------------------------------------------------------------------------------|---------------|
| Contact #                                                          | Bank Challan No. 14205432                                                                                               | 25 Due Date: 13.06.2025                                                                                                                          | B             |
|                                                                    | Student Name                                                                                                            | Syeda Fiza Azhar                                                                                                                                 | S             |
|                                                                    | Roll No.                                                                                                                | BS2022-UHE/PSY-004                                                                                                                               | R             |
| UIL                                                                | Description                                                                                                             | Amount (Rs.)                                                                                                                                     | D             |
| University                                                         | Admission Fee                                                                                                           | -                                                                                                                                                | A             |
| Home Economics                                                     | Registration Fee                                                                                                        | -                                                                                                                                                | R             |
| BEAUTY IS TRUTH, TRUTH BEAUTY                                      | Library Security<br>(Refundable)                                                                                        | -                                                                                                                                                | Li<br>(F      |
|                                                                    | University Security<br>(Refundable)                                                                                     | -                                                                                                                                                | U<br>(F       |
|                                                                    | Tuition Fee                                                                                                             | 27000                                                                                                                                            | Т             |
| Postal Address                                                     | Practical Fee                                                                                                           | 4500                                                                                                                                             | Pi            |
|                                                                    | Examination Fee                                                                                                         | 3500                                                                                                                                             | E             |
|                                                                    | Development Charges                                                                                                     | 4000                                                                                                                                             | D             |
|                                                                    | Library & IT Charges                                                                                                    | 1500                                                                                                                                             | Li            |
|                                                                    | Utility Charges                                                                                                         | 4000                                                                                                                                             | U             |
|                                                                    | Miscellaneous Charges                                                                                                   | 5400                                                                                                                                             | N             |
|                                                                    | Late Payment Fine                                                                                                       | 0                                                                                                                                                | L             |
|                                                                    | Bank Charges                                                                                                            | 50                                                                                                                                               | В             |
|                                                                    | G. Total                                                                                                                | = 49950                                                                                                                                          |               |
|                                                                    | Rupees: (In words) I<br>Hundred Fifty Only                                                                              | Forty Nine Thousand Nine                                                                                                                         | R<br>H        |
| (For Office Use Only)                                              |                                                                                                                         |                                                                                                                                                  |               |
| Section                                                            | Officer's Signature Cashie                                                                                              | r                                                                                                                                                | 0             |
| Class Roll No                                                      | <b>Terms</b> * Deposit can be made i<br>*Depositor must present the syst<br><b>BOP</b> to <b>UHE</b> authority as proof |                                                                                                                                                  | T<br>*[<br>B( |

| Student Copy         University of Home Economics Lahore         The Bank of Punjab         Class: - BS Applied Psychology         Dues for the Year 2025 (6 <sup>th</sup> Semester) |              |                      |  |  |
|--------------------------------------------------------------------------------------------------------------------------------------------------------------------------------------|--------------|----------------------|--|--|
| Bank Challan No. 142054325                                                                                                                                                           |              | Due Date: 13.06.2025 |  |  |
| Student Name                                                                                                                                                                         | Syeda Fiza A | Azhar                |  |  |
| Roll No.                                                                                                                                                                             | BS2022-UH    | E/PSY-004            |  |  |
| Description                                                                                                                                                                          | Amount (Rs   | s.)                  |  |  |
| Admission Fee                                                                                                                                                                        | -            |                      |  |  |
| Registration Fee                                                                                                                                                                     | -            |                      |  |  |
| Library Security<br>(Refundable)                                                                                                                                                     | -            |                      |  |  |
| University Security<br>(Refundable)                                                                                                                                                  | -            |                      |  |  |
| Tuition Fee                                                                                                                                                                          | 27000        |                      |  |  |
| Practical Fee                                                                                                                                                                        | 4500         |                      |  |  |
| Examination Fee                                                                                                                                                                      | 3500         |                      |  |  |
| Development Charges                                                                                                                                                                  | 4000         |                      |  |  |
| Library & IT Charges                                                                                                                                                                 | 1500         |                      |  |  |
| Utility Charges                                                                                                                                                                      | 4000         |                      |  |  |
| Miscellaneous Charges                                                                                                                                                                | 5400         |                      |  |  |
| Late Payment Fine                                                                                                                                                                    | 0            |                      |  |  |
| Bank Charges                                                                                                                                                                         | 50           |                      |  |  |
| G. Total                                                                                                                                                                             | =49950       |                      |  |  |