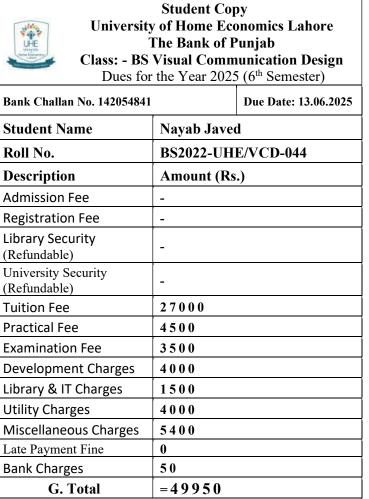

Use Only)                                         | Rupees: (In words) I<br>Hundred Fifty Only                                                                                                                                   | Forty Nine Thousand Nine |  |
| Section                                                       | Officer's Signature Cashie                                                                                                                                                   | r                        |  |
| Class Roll No                                                 | <b>Terms</b> * Deposit can be made i<br>*Depositor must present the syst<br><b>BOP</b> to UHE authority as proof                                                             |                          |  |



Officer's Signature Cashier

| (To be filled in by Applicant)<br>Student Name<br>Nayab Kamran | Class: - BS                                                                                                                                                                                                          | University Copy<br>ty of Home Economics Lahore<br>The Bank of Punjab<br>Visual Communication Design<br>t the Year 2025 (6 <sup>th</sup> Semester) |
|----------------------------------------------------------------|----------------------------------------------------------------------------------------------------------------------------------------------------------------------------------------------------------------------|----------------------------------------------------------