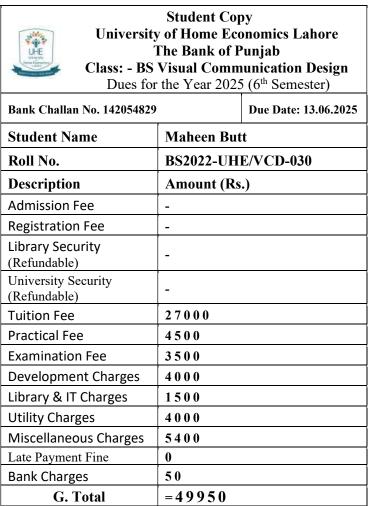

#### Rupees: (In words) Forty Nine Thousand Nine Hundred Fifty Only

Officer's Signature Cashier

| (To be filled in by Applicant)<br>Student Name<br>Sania Sajjad | Class                                                                                                                   | University Copy<br>ty of Home Economics Lahore<br>The Bank of Punjab<br>:: - BS Applied Psychology<br>r the Year 2025 (6 <sup>th</sup> Semester) | Burger Barrier                                                     |
|----------------------------------------------------------------|-------------------------------------------------------------------------------------------------------------------------|--------------------------------------------------------------------------------------------------------------------------------------------------|--------------------------------------------------------------------|
| Contact #                                                      | Bank Challan No. 14205432                                                                                               | 23 Due Date: 13.06.2025                                                                                                                          | Bank Challa                                                        |
|                                                                | Student Name                                                                                                            | Sania Sajjad                                                                                                                                     | Student N                                                          |
|                                                                | Roll No.                                                                                                                | BS2022-UHE/PSY-002                                                                                                                               | Roll No.                                                           |
| UIL                                                            | Description                                                                                                             | Amount (Rs.)                                                                                                                                     | Descriptio                                                         |
| University                                                     | Admission Fee                                                                                                           | -                                                                                                                                                | Admission                                                          |
| Home Economics                                                 | Registration Fee                                                                                                        | -                                                                                                                                                | Registratio                                                        |
| BEAUTY IS TRUTH, TRUTH BEAUTY                                  | Library Security<br>(Refundable)                                                                                        | -                                                                                                                                                | Library Sec<br>(Refundable                                         |
|                                                                | University Security<br>(Refundable)                                                                                     | -                                                                                                                                                | University S<br>(Refundable                                        |
|                                                                | Tuition Fee                                                                                                             | 27000                                                                                                                                            | Tuition Fee                                                        |
| Postal Address                                                 | Practical Fee                                                                                                           | 4500                                                                                                                                             | Practical Fe                                                       |
|                                                                | Examination Fee                                                                                                         | 3500                                                                                                                                             | Examinatio                                                         |
|                                                                | Development Charges                                                                                                     | 4000                                                                                                                                             | Developme                                                          |
|                                                                | Library & IT Charges                                                                                                    | 1500                                                                                                                                             | Library & I                                                        |
|                                                                | Utility Charges                                                                                                         | 4000                                                                                                                                             | Utility Cha                                                        |
| · · · · · · · · · · · · · · · · · · ·                          | Miscellaneous Charges                                                                                                   | 5400                                                                                                                                             | Miscellane                                                         |
|                                                                | Late Payment Fine                                                                                                       | 0                                                                                                                                                | Late Payme                                                         |
|                                                                | Bank Charges                                                                                                            | 50                                                                                                                                               | Bank Charg                                                         |
|                                                                | G. Total                                                                                                                | = 49950                                                                                                                                          | G.                                                                 |
|                                                                | Rupees: (In words) I<br>Hundred Fifty Only                                                                              | Forty Nine Thousand Nine                                                                                                                         | Rupees: (<br>Hundred                                               |
| (For Office Use Only)                                          |                                                                                                                         |                                                                                                                                                  |                                                                    |
| Section                                                        | Officer's Signature Cashie                                                                                              | r                                                                                                                                                | Officer's Sig                                                      |
| Class Roll No                                                  | <b>Terms</b> * Deposit can be made i<br>*Depositor must present the syst<br><b>BOP</b> to <b>UHE</b> authority as proof | n any branch of The Bank of Punjab<br>em generated deposit slip of<br>of deposit with sign and stamp                                             | <b>Terms</b> * Depo<br>*Depositor mu<br><b>BOP</b> to <b>UHE</b> a |

| Student Copy<br>University of Home Economics Lahore<br>The Bank of Punjab<br>Class: - BS Applied Psychology<br>Dues for the Year 2025 (6 <sup>th</sup> Semester) |              |                      |  |  |
|------------------------------------------------------------------------------------------------------------------------------------------------------------------|--------------|----------------------|--|--|
| Bank Challan No. 142054323                                                                                                                                       |              | Due Date: 13.06.2025 |  |  |
| Student Name                                                                                                                                                     | Sania Sajjao | 1                    |  |  |
| Roll No.                                                                                                                                                         | BS2022-UH    | E/PSY-002            |  |  |
| Description                                                                                                                                                      | Amount (Rs   | .)                   |  |  |
| Admission Fee                                                                                                                                                    | -            |                      |  |  |
| Registration Fee                                                                                                                                                 | -            |                      |  |  |
| Library Security<br>(Refundable)                                                                                                                                 | -            |                      |  |  |
| University Security<br>(Refundable)                                                                                                                              | -            |                      |  |  |
| Tuition Fee                                                                                                                                                      | 27000        |                      |  |  |
| Practical Fee                                                                                                                                                    | 4500         |                      |  |  |
| Examination Fee                                                                                                                                                  | 3500         |                      |  |  |
| Development Charges                                                                                                                                              | 4000         |                      |  |  |
| Library & IT Charges                                                                                                                                             | 1500         |                      |  |  |
| Utility Charges                                                                                                                                                  | 4000         |                      |  |  |
| Miscellaneous Charges                                                                                                                                            | 5400         |                      |  |  |
| Late Payment Fine                                                                                                                                                | 0            |                      |  |  |
| Bank Charges                                                                                                                                                     | 50           |                      |  |  |
| G. Total                                                                                                                                                         | =49950       |                      |  |  |