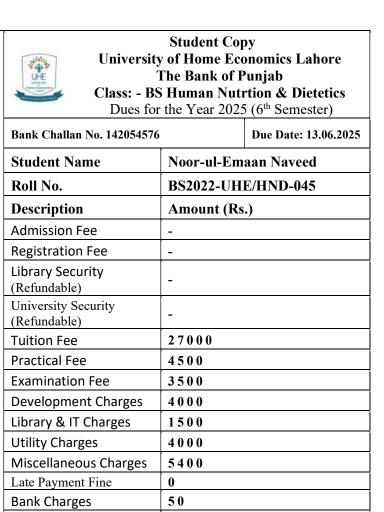

| _ |
| Section                                                                | Officer's Signature Cashie                                                                                         | r                                                                                                                                                  |   |
| Class Roll No                                                          | <b>Terms</b> * Deposit can be made in<br>*Depositor must present the syste<br><b>BOP</b> to UHE authority as proof |                                                                                                                                                    |   |



=49950

Officer's Signature Cashier

G. Total

| (To be filled in by Applicant)<br>Student Name<br>Manal Sohail | Class: - B                                                                                                              | The Bank of P        | onomics Lahore<br>Punjab<br>tion & Dietetics | A State of the sta |
|----------------------------------------------------------------|-------------------------------------------------------------------------------------------------------------------------|----------------------|----------------------------------------------|---------------------------------------------------------------------------------------------------------------------------------------------------------------------------------------------------------------------