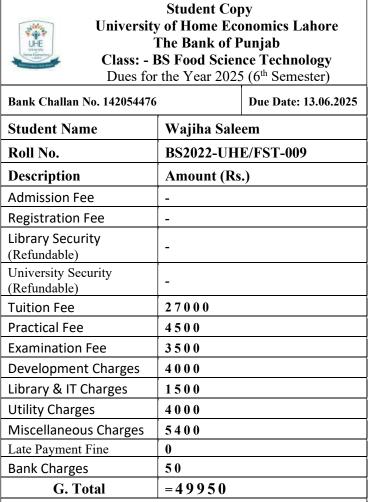

| (To be filled in by Applicant)<br>Student Name<br>Hafsa Dar | Class                                                                                                                   | University Copy<br>ty of Home Econor<br>The Bank of Punj<br>:: - BS Applied Psy<br>r the Year 2025 (6 <sup>th</sup> | nics Lahore<br>ab<br>chology | ULE<br>Narga<br>Martinetter                                |
|-------------------------------------------------------------|-------------------------------------------------------------------------------------------------------------------------|---------------------------------------------------------------------------------------------------------------------|------------------------------|------------------------------------------------------------|
| Contact #                                                   | Bank Challan No. 14205432                                                                                               | 22 Du                                                                                                               | e Date: 13.06.2025           | Bank Challa                                                |
|                                                             | Student Name                                                                                                            | Hafsa Dar                                                                                                           |                              | Student N                                                  |
|                                                             | Roll No.                                                                                                                | BS2022-UHE/I                                                                                                        | PSY-001                      | Roll No.                                                   |
| UTIL                                                        | Description                                                                                                             | Amount (Rs.)                                                                                                        |                              | Descriptio                                                 |
| University                                                  | Admission Fee                                                                                                           | -                                                                                                                   |                              | Admission                                                  |
| Home Economics<br>Email Address                             | Registration Fee                                                                                                        | -                                                                                                                   |                              | Registratio                                                |
| BEAUTY IS TRUTH, TRUTH BEAUTY                               | Library Security<br>(Refundable)                                                                                        | -                                                                                                                   |                              | Library Sec<br>(Refundable                                 |
|                                                             | University Security<br>(Refundable)                                                                                     | -                                                                                                                   |                              | University S<br>(Refundable                                |
|                                                             | Tuition Fee                                                                                                             | 27000                                                                                                               |                              | Tuition Fee                                                |
| Postal Address                                              | Practical Fee                                                                                                           | 4500                                                                                                                |                              | Practical Fe                                               |
|                                                             | Examination Fee                                                                                                         | 3500                                                                                                                |                              | Examinatio                                                 |
|                                                             | Development Charges                                                                                                     | 4000                                                                                                                |                              | Developme                                                  |
|                                                             | Library & IT Charges                                                                                                    | 1500                                                                                                                |                              | Library & I                                                |
|                                                             | Utility Charges                                                                                                         | 4000                                                                                                                |                              | Utility Char                                               |
|                                                             | - Miscellaneous Charges                                                                                                 | 5400                                                                                                                |                              | Miscellane                                                 |
|                                                             | Late Payment Fine                                                                                                       | 0                                                                                                                   |                              | Late Paymer                                                |
|                                                             | Bank Charges                                                                                                            | 50                                                                                                                  |                              | Bank Charg                                                 |
|                                                             | G. Total                                                                                                                | = 49950                                                                                                             |                              | G.                                                         |
|                                                             | Rupees: (In words) I<br>Hundred Fifty Only                                                                              |                                                                                                                     | and Nine                     | Rupees: (<br>Hundred                                       |
| (For Office Use Only)                                       |                                                                                                                         |                                                                                                                     |                              |                                                            |
| Section                                                     | Officer's Signature Cashie                                                                                              | r                                                                                                                   |                              | Officer's Sig                                              |
| Class Roll No                                               | <b>Terms</b> * Deposit can be made i<br>*Depositor must present the syst<br><b>BOP</b> to <b>UHE</b> authority as proof | em generated deposit slip o                                                                                         | of                           | <b>Terms</b> * Dep<br>*Depositor mu<br><b>BOP</b> to UHE a |

University of Home Economics Lahore The Bank of Punjab **Class: - BS Applied Psychology** Dues for the Year 2025 (6<sup>th</sup> Semester) lan No. 142054322 Due Date: 13.06.2025 Hafsa Dar Name **BS2022-UHE/PSY-001** Amount (Rs.) ion n Fee ion Fee ecurity \_ le) Security le) 27000 e Fee 4500 ion Fee 3500 nent Charges 4000 **IT** Charges 1500 4000arges eous Charges 5400 ent Fine 0 50 rges . Total =49950