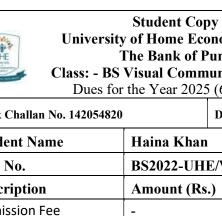

Forty Nine Thousand Nine                                                                             |  |
| Section                                                      | Officer's Signature Cashier                                                                                                                                                  | r                                                                                                    |  |
| Class Roll No                                                | <b>Terms</b> * Deposit can be made in<br>*Depositor must present the syste<br><b>BOP</b> to <b>UHE</b> authority as proof of                                                 | n any branch of The Bank of Punjab<br>em generated deposit slip of<br>of deposit with sign and stamp |  |



University of Home Economics Lahore The Bank of Punjab Class: - BS Visual Communication Design Dues for the Year 2025 (6<sup>th</sup> Semester)

| Bank Challan No. 142054820          |                    | Due Date: 13.06.2025 |
|-------------------------------------|--------------------|----------------------|
| Student Name                        | Haina Khar         | l                    |
| Roll No.                            | BS2022-UHE/VCD-018 |                      |
| Description                         | Amount (Rs         | s.)                  |
| Admission Fee                       | -                  |                      |
| Registration Fee                    | -                  |                      |
| Library Security<br>(Refundable)    | -                  |