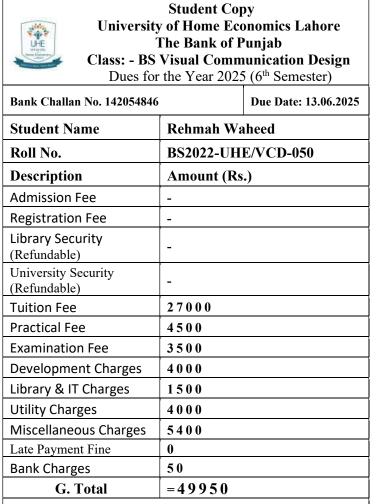

#### Rupees: (In words) Forty Nine Thousand Nine Hundred Fifty Only

Officer's Signature Cashier

| (To be filled in by Applicant)<br>Student Name<br>Sania Sajjad | Class                                                                                                                   | University Copy<br>ty of Home Economics Lahore<br>The Bank of Punjab<br>:: - BS Applied Psychology<br>r the Year 2025 (6 <sup>th</sup> Semester) | Burger Barrier                                                     |
|----------------------------------------------------------------|-------------------------------------------------------------------------------------------------------------------------|--------------------------------------------------------------------------------------------------------------------------------------------------|--------------------------------------------------------------------|
| Contact #                                                      | Bank Challan No. 14205432                                                                                               | 23 Due Date: 13.06.2025                                                                                                                          | Bank Challa                                                        |
|                                                                | Student Name                                                                                                            | Sania Sajjad                                                                                                                                     | Student N                                                          |
|                                                                | Roll No.                                                                                                                | BS2022-UHE/PSY-002                                                                                                                               | Roll No.                                                           |
| UIL                                                            | Description                                                                                                             | Amount (Rs.)                                                                                                                                     | Descriptio                                                         |
| University                                                     | Admission Fee                                                                                                           | -                                                                                                                                                | Admission                                                          |
| Home Economics                                                 | Registration Fee                                                                                                        | -                                                                                                                                                | Registratio                                                        |
| BEAUTY IS TRUTH, TRUTH BEAUTY                                  | Library Security<br>(Refundable)                                                                                        | -                                                                                                                                                | Library Sec<br>(Refundable                                         |
|                                                                | University Security<br>(Refundable)                                                                                     | -                                                                                                                                                | University S<br>(Refundable                                        |
|                                                                | Tuition Fee                                                                                                             | 27000                                                                                                                                            | Tuition Fee                                                        |
| Postal Address                                                 | Practical Fee                                                                                                           | 4500                                                                                                                                             | Practical Fe                                                       |
|                                                                | Examination Fee                                                                                                         | 3500                                                                                                                                             | Examinatio                                                         |
|                                                                | Development Charges                                                                                                     | 4000                                                                                                                                             | Developme                                                          |
|                                                                | Library & IT Charges                                                                                                    | 1500                                                                                                                                             | Library & I                                                        |
|                                                                | Utility Charges                                                                                                         | 4000                                                                                                                                             | Utility Cha                                                        |
| · · · · · · · · · · · · · · · · · · ·                          | Miscellaneous Charges                                                                                                   | 5400                                                                                                                                             | Miscellane                                                         |
|                                                                | Late Payment Fine                                                                                                       | 0                                                                                                                                                | Late Payme                                                         |
|                                                                | Bank Charges                                                                                                            | 50                                                                                                                                               | Bank Charg                                                         |
|                                                                | G. Total                                                                                                                | = 49950                                                                                                                                          | G.                                                                 |
|                                                                | Rupees: (In words) I<br>Hundred Fifty Only                                                                              | Forty Nine Thousand Nine                                                                                                                         | Rupees: (<br>Hundred                                               |
| (For Office Use Only)                                          |                                                                                                                         |                                                                                                                                                  |                                                                    |
| Section                                                        | Officer's Signature Cashie                                                                                              | r                                                                                                                                                | Officer's Sig                                                      |
| Class Roll No                                                  | <b>Terms</b> * Deposit can be made i<br>*Depositor must present the syst<br><b>BOP</b> to <b>UHE</b> authority as proof | n any branch of The Bank of Punjab<br>em generated deposit slip of<br>of deposit with sign and stamp                                             | <b>Terms</b> * Depo<br>*Depositor mu<br><b>BOP</b> to <b>UHE</b> a |

| Student Copy<br>University of Home Economics Lahore<br>The Bank of Punjab<br>Class: - BS Applied Psychology<br>Dues for the Year 2025 (6 <sup>th</sup> Semester) |              |                      |  |  |
|------------------------------------------------------------------------------------------------------------------------------------------------------------------|--------------|----------------------|--|--|
| Bank Challan No. 142054323                                                                                                                                       |              | Due Date: 13.06.2025 |  |  |
| Student Name                                                                                                                                                     | Sania Sajjao | 1                    |  |  |
| Roll No.                                                                                                                                                         | BS2022-UH    | E/PSY-002            |  |  |
| Description                                                                                                                                                      | Amount (Rs   | .)                   |  |  |
| Admission Fee                                                                                                                                                    | -            |                      |  |  |
| Registration Fee                                                                                                                                                 | -            |                      |  |  |
| Library Security<br>(Refundable)                                                                                                                                 | -            |                      |  |  |
| University Security<br>(Refundable)                                                                                                                              | -            |                      |  |  |
| Tuition Fee                                                                                                                                                      | 27000        |                      |  |  |
| Practical Fee                                                                                                                                                    | 4500         |                      |  |  |
| Examination Fee                                                                                                                                                  | 3500         |                      |  |  |
| Development Charges                                                                                                                                              | 4000         |                      |  |  |
| Library & IT Charges                                                                                                                                             | 1500         |                      |  |  |
| Utility Charges                                                                                                                                                  | 4000         |                      |  |  |
| Miscellaneous Charges                                                                                                                                            | 5400         |                      |  |  |
| Late Payment Fine                                                                                                                                                | 0            |                      |  |  |
| Bank Charges                                                                                                                                                     | 50           |                      |  |  |
| G. Total                                                                                                                                                         | =49950       |                      |  |  |