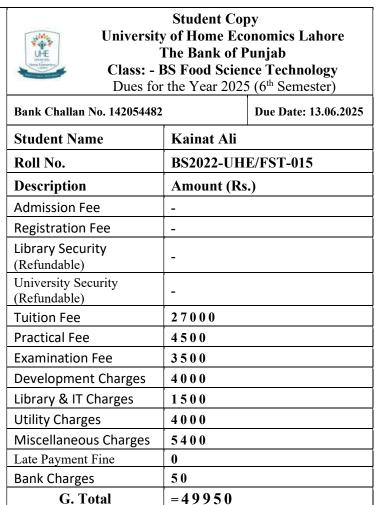

| Officer's Signature Cashie                                                                                                                                                                                           | r                                                                                   |                                         | 0             |
| Class Roll No                                                | <b>Terms</b> * Deposit can be made in any branch of The Bank of Punjab<br>*Depositor must present the system generated deposit slip of<br><b>BOP</b> to <b>UHE</b> authority as proof of deposit with sign and stamp |                                                                                     |                                         | Т<br>*Г<br>В( |



Officer's Signature Cashier

| (To be filled in by Applicant)<br>Student Name<br>Rushmail Imran | University Copy<br>University of Home Economics Lahore<br>The Bank of Punjab<br>Class: - BS Food Science Technology<br>Dues for the Year 2025 (6 <sup>th</sup> Semester)                                            |                          |                 |
|------------------------------------------------------------------|---------------------------------------------------------------------------------------------------------------------------------------------------------------------------------------------------------------------|--------------------------|-----------------|
| Contact #                                                        | Bank Challan No. 14205448