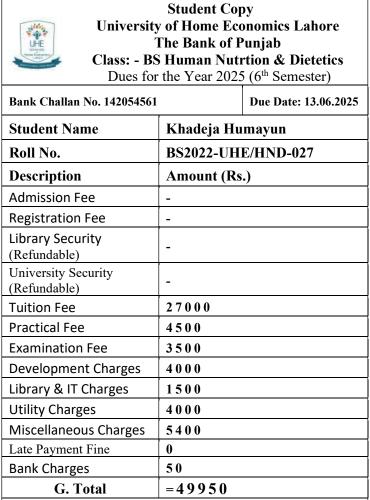

|                                                                                                                           |                      |                                               |                     |
| Section                                                           | Officer's Signature Cashie                                                                                                | r                    |                                               | Offic               |
| Class Roll No                                                     | <b>Terms</b> * Deposit can be made it<br>*Depositor must present the syste<br><b>BOP</b> to <b>UHE</b> authority as proof | em generated deposit | slip of                                       | Terr<br>*Dep<br>BOP |



Officer's Signature Cashier

| (To be filled in by Applicant)<br>Student Name<br>Mubeen Ashfaq | Class: - B                                                                                                                | University Copy<br>ty of Home Economics Lahore<br>The Bank of Punjab<br>S Human Nutrtion & Dietetics<br>r the Year 2025 (6 <sup>th</sup> Semester) |                |
|-----------------------------------------------------------------|---------------------------------------------------------------------------------------------------------------------------|----------------------------------------------------------------------------------------------------------------------------------------------------|----------------|
| Contact #