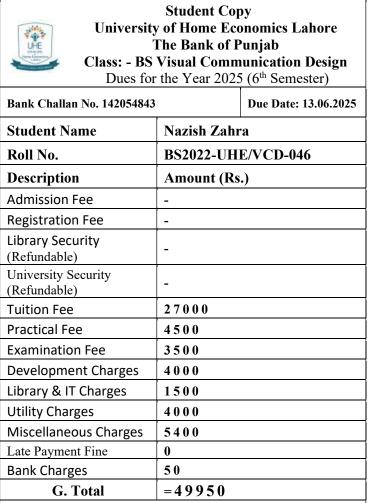

|                |
| Section                                                        | Officer's Signature Cashie                                                                                               | r                                                                                                                                                   | Of             |
| Class Roll No                                                  | <b>Terms</b> * Deposit can be made i<br>*Depositor must present the syste<br><b>BOP</b> to <b>UHE</b> authority as proof |                                                                                                                                                     | Те<br>*D<br>ВС |



Officer's Signature Cashier

| (To be filled in by Applicant)<br>Student Name<br>Aisha Sattar | University Copy<br>University of Home Economics Lahore<br>The Bank of Punjab<br>Class: - BS Visual Communication Design<br>Dues for the Year 2025 (6 <sup>th</sup> Semester)                                         |                                 |  |
|----------------------------------------------------------------|----------------------------------------------------------------------------------------------------------------------------------------------------------------------------------------------------------------------|---------------------------------|--|
| Contact #                                                      | Bank Challan No. 14205484