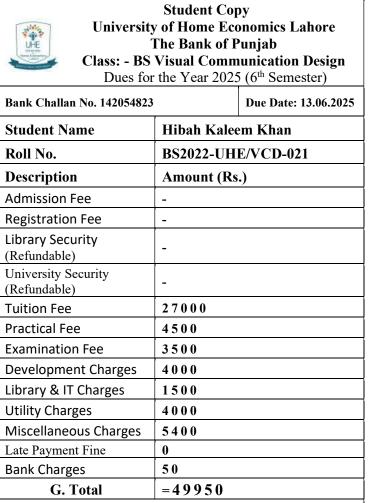

| (To be filled in by Applicant)<br>Student Name<br>Hafsa Dar | Class                                                                                                                   | University Copy<br>ty of Home Econor<br>The Bank of Punj<br>:: - BS Applied Psy<br>r the Year 2025 (6 <sup>th</sup> | nics Lahore<br>ab<br>chology | ULE<br>Narga<br>Martinetter                                |
|-------------------------------------------------------------|-------------------------------------------------------------------------------------------------------------------------|---------------------------------------------------------------------------------------------------------------------|------------------------------|------------------------------------------------------------|
| Contact #                                                   | Bank Challan No. 14205432                                                                                               | 22 Du                                                                                                               | e Date: 13.06.2025           | Bank Challa                                                |
|                                                             | Student Name                                                                                                            | Hafsa Dar                                                                                                           |                              | Student N                                                  |
|                                                             | Roll No.                                                                                                                | BS2022-UHE/I                                                                                                        | PSY-001                      | Roll No.                                                   |
| UTIL                                                        | Description                                                                                                             | Amount (Rs.)                                                                                                        |                              | Descriptio                                                 |
| University                                                  | Admission Fee                                                                                                           | -                                                                                                                   |                              | Admission                                                  |
| Home Economics<br>Email Address                             | Registration Fee                                                                                                        | -                                                                                                                   |                              | Registratio                                                |
| BEAUTY IS TRUTH, TRUTH BEAUTY                               | Library Security<br>(Refundable)                                                                                        | -                                                                                                                   |                              | Library Sec<br>(Refundable                                 |
|                                                             | University Security<br>(Refundable)                                                                                     | -                                                                                                                   |                              | University S<br>(Refundable                                |
|                                                             | Tuition Fee                                                                                                             | 27000                                                                                                               |                              | Tuition Fee                                                |
| Postal Address                                              | Practical Fee                                                                                                           | 4500                                                                                                                |                              | Practical Fe                                               |
|                                                             | Examination Fee                                                                                                         | 3500                                                                                                                |                              | Examinatio                                                 |
|                                                             | Development Charges                                                                                                     | 4000                                                                                                                |                              | Developme                                                  |
|                                                             | Library & IT Charges                                                                                                    | 1500                                                                                                                |                              | Library & I                                                |
|                                                             | Utility Charges                                                                                                         | 4000                                                                                                                |                              | Utility Char                                               |
|                                                             | - Miscellaneous Charges                                                                                                 | 5400                                                                                                                |                              | Miscellane                                                 |
|                                                             | Late Payment Fine                                                                                                       | 0                                                                                                                   |                              | Late Paymer                                                |
|                                                             | Bank Charges                                                                                                            | 50                                                                                                                  |                              | Bank Charg                                                 |
|                                                             | G. Total                                                                                                                | = 49950                                                                                                             |                              | G.                                                         |
|                                                             | Rupees: (In words) I<br>Hundred Fifty Only                                                                              |                                                                                                                     | and Nine                     | Rupees: (<br>Hundred                                       |
| (For Office Use Only)                                       |                                                                                                                         |                                                                                                                     |                              |                                                            |
| Section                                                     | Officer's Signature Cashie                                                                                              | r                                                                                                                   |                              | Officer's Sig                                              |
| Class Roll No                                               | <b>Terms</b> * Deposit can be made i<br>*Depositor must present the syst<br><b>BOP</b> to <b>UHE</b> authority as proof | em generated deposit slip o                                                                                         | of                           | <b>Terms</b> * Dep<br>*Depositor mu<br><b>BOP</b> to UHE a |

University of Home Economics Lahore The Bank of Punjab **Class: - BS Applied Psychology** Dues for the Year 2025 (6<sup>th</sup> Semester) lan No. 142054322 Due Date: 13.06.2025 Hafsa Dar Name **BS2022-UHE/PSY-001** Amount (Rs.) ion n Fee ion Fee ecurity \_ le) Security le) 27000 e Fee 4500 ion Fee 3500 nent Charges 4000 **IT** Charges 1500 4000arges eous Charges 5400 ent Fine 0 50 rges . Total =49950