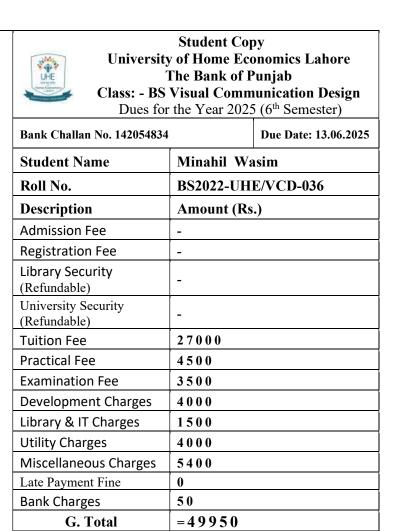

| v         | ousand Nine          |  |
| Section                                                         | Officer's Signature Cashier                                                                                                                                                                                          |           |                      |  |
| Class Roll No                                                   | <b>Terms</b> * Deposit can be made in any branch of The Bank of Punjab<br>*Depositor must present the system generated deposit slip of<br><b>BOP</b> to <b>UHE</b> authority as proof of deposit with sign and stamp |           | slip of              |  |



Officer's Signature Cashier

| (To be filled in by Applicant)<br>Student Name<br>Minha Waseem | University Copy<br>University of Home Economics Lahore<br>The Bank of Punjab<br>Class: - BS Visual Communication Design<br>Dues for the Year 2025 (6 <sup>th</sup> Semester)                                         |                          |
|----------------------------------------------------------------|----------------------------------------------------------------------------------------------------------------------------------------------------------------------------------------------------------------------|--------------------------|
| Contact #                                                      | Bank Challan No. 14205483