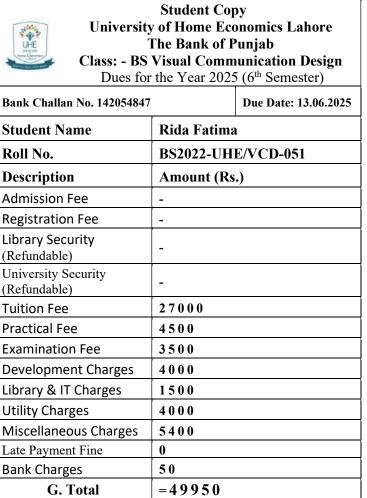

Officer's Signature Cashier

| (To be filled in by Applicant)<br>Student Name<br>Hanieya Abbas | Class                                                                                                                   | University C<br>ty of Home Eco<br>The Bank of Po<br>: - BS Applied<br>the Year 2025 | nomics Lahore<br>unjab<br>Psychology | UE PROVIDENCE                           |
|-----------------------------------------------------------------|-------------------------------------------------------------------------------------------------------------------------|-------------------------------------------------------------------------------------|--------------------------------------|-----------------------------------------|
| Contact #                                                       | Bank Challan No. 14205432                                                                                               | 24                                                                                  | Due Date: 13.06.2025                 | Bank Chal                               |
|                                                                 | Student Name                                                                                                            | Hanieya Ab                                                                          | bas                                  | Student 1                               |
|                                                                 | Roll No.                                                                                                                | BS2022-UH                                                                           | E/PSY-003                            | Roll No.                                |
| UNL                                                             | Description                                                                                                             | Amount (Rs                                                                          | 5.)                                  | Descripti                               |
| University                                                      | Admission Fee                                                                                                           | -                                                                                   | ,                                    | Admissio                                |
| Home Economics                                                  | Registration Fee                                                                                                        | -                                                                                   |                                      | Registrati                              |
| BEAUTY IS TRUTH, TRUTH BEAUTY                                   | Library Security<br>(Refundable)                                                                                        | -                                                                                   |                                      | Library Se<br>(Refundab                 |
|                                                                 | University Security<br>(Refundable)                                                                                     | -                                                                                   |                                      | University<br>(Refundab                 |
|                                                                 | Tuition Fee                                                                                                             | 27000                                                                               |                                      | Tuition Fe                              |
| ostal Address                                                   | Practical Fee                                                                                                           | 4500                                                                                |                                      | Practical                               |
| 0500111001055                                                   | Examination Fee                                                                                                         | 3500                                                                                |                                      | Examinat                                |
|                                                                 | Development Charges                                                                                                     | 4000                                                                                |                                      | Developn                                |
|                                                                 | Library & IT Charges                                                                                                    | 1500                                                                                |                                      | Library &                               |
|                                                                 | Utility Charges                                                                                                         | 4000                                                                                |                                      | Utility Ch                              |
|                                                                 |                                                                                                                         | 5400                                                                                |                                      | Miscellan                               |
|                                                                 | Late Payment Fine                                                                                                       | 0                                                                                   |                                      | Late Paym                               |
|                                                                 | Bank Charges                                                                                                            | 50                                                                                  |                                      | Bank Cha                                |
|                                                                 | G. Total                                                                                                                | =49950                                                                              |                                      | G                                       |
|                                                                 | Rupees: (In words) H<br>Hundred Fifty Only                                                                              | •                                                                                   | ousand Nine                          | Rupees:<br>Hundre                       |
| For Office Use Only)                                            |                                                                                                                         |                                                                                     |                                      |                                         |
| Section                                                         | Officer's Signature Cashie                                                                                              | r                                                                                   |                                      | Officer's S                             |
| Class Roll No                                                   | <b>Terms</b> * Deposit can be made i<br>*Depositor must present the syst<br><b>BOP</b> to <b>UHE</b> authority as proof | em generated deposit s                                                              | slip of                              | Terms* De<br>*Depositor n<br>BOP to UHI |

| Student Copy         University of Home Economics Lahore         The Bank of Punjab         Class: - BS Applied Psychology         Dues for the Year 2025 (6 <sup>th</sup> Semester) |            |                      |  |  |
|--------------------------------------------------------------------------------------------------------------------------------------------------------------------------------------|------------|----------------------|--|--|
| Bank Challan No. 142054324                                                                                                                                                           |            | Due Date: 13.06.2025 |  |  |
| Student Name                                                                                                                                                                         | Hanieya Ab | bas                  |  |  |
| Roll No.                                                                                                                                                                             | BS2022-UH  | E/PSY-003            |  |  |
| Description                                                                                                                                                                          | Amount (Rs | .)                   |  |  |
| Admission Fee                                                                                                                                                                        | -          |                      |  |  |
| Registration Fee                                                                                                                                                                     | -          |                      |  |  |
| Library Security<br>(Refundable)                                                                                                                                                     | -          |                      |  |  |
| University Security<br>(Refundable)                                                                                                                                                  | -          |                      |  |  |
| Tuition Fee                                                                                                                                                                          | 27000      |                      |  |  |
| Practical Fee                                                                                                                                                                        | 4500       |                      |  |  |
| Examination Fee                                                                                                                                                                      | 3500       |                      |  |  |
| Development Charges                                                                                                                                                                  | 4000       |                      |  |  |
| Library & IT Charges                                                                                                                                                                 | 1500       |                      |  |  |
| Utility Charges                                                                                                                                                                      | 4000       |                      |  |  |
| Miscellaneous Charges                                                                                                                                                                | 5400       |                      |  |  |
| Late Payment Fine                                                                                                                                                                    | 0          |                      |  |  |
| Bank Charges                                                                                                                                                                         | 50         |                      |  |  |
| G. Total                                                                                                                                                                             | =49950     |                      |  |  |