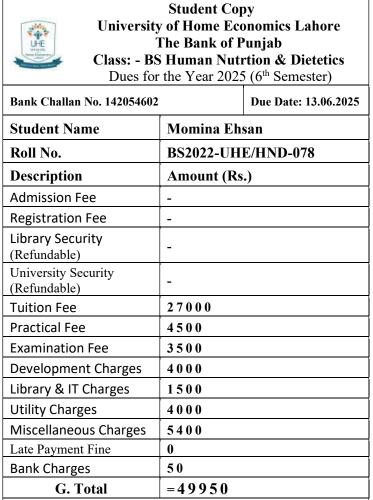

| 1             |
| Section                                                        | Officer's Signature Cashier                                                                                                  | r                                                                                                                                               | 0             |
| Class Roll No                                                  | <b>Terms</b> * Deposit can be made in<br>*Depositor must present the syste<br><b>BOP</b> to <b>UHE</b> authority as proof of | n any branch of The Bank of Punjab<br>em generated deposit slip of<br>of deposit with sign and stamp                                            | T<br>*I<br>B( |



Officer's Signature Cashier

| (To be filled in by Applicant)<br>Student Name<br>Khush Bakht | Class: - B                                                                                                            | The Bank of <b>F</b> | onomics Lahore<br>Punjab<br>rtion & Dietetics |                 |
|---------------------------------------------------------------|-----------------------------------------------------------------------------------------------------------------------|----------------------|-----------------------------------------------|-----------------|
| Contact #                                                     | Bank Challan No. 14205460                                                                                             | 3                    | Due Date: