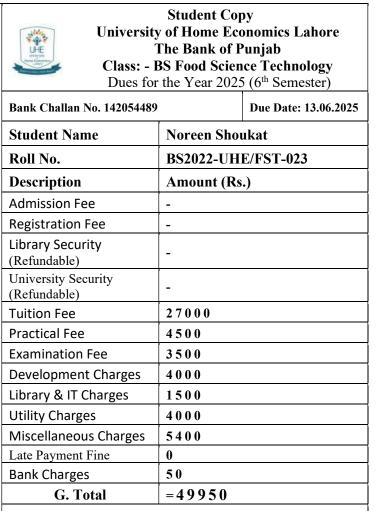

|                                |                |
| Section                                                          | Officer's Signature Cashie                                                                                                                                               | r                              | Of             |
| Class Roll No                                                    | <b>Terms</b> * Deposit can be made i<br>*Depositor must present the syst<br><b>BOP</b> to <b>UHE</b> authority as proof                                                  |                                | Те<br>*D<br>ВС |



Officer's Signature Cashier

| (To be filled in by Applicant)<br>Student Name<br>Syeda Rida | University Copy<br>University of Home Economics Lahore<br>The Bank of Punjab<br>Class: - BS Food Science Technology<br>Dues for the Year 2025 (6 <sup>th</sup> Semester) |                      |                      | Non we              |
|--------------------------------------------------------------|--------------------------------------------------------------------------------------------------------------------------------------------------------------------------|----------------------|----------------------|---------------------|
| Contact #                                                    | Bank Challan No. 14205449