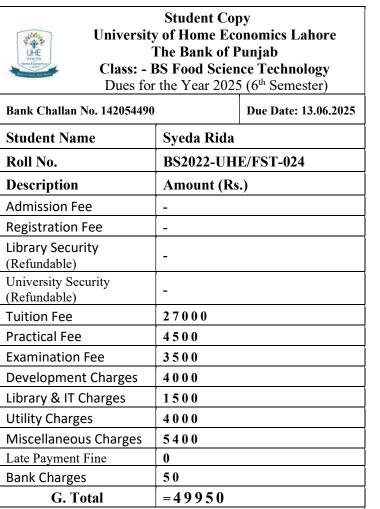

|                      |                      |                     |
| Section                                                      | Officer's Signature Cashie                                                                                                                                               | r                    |                      | Offi                |
| Class Roll No                                                | <b>Terms</b> * Deposit can be made i<br>*Depositor must present the syst<br><b>BOP</b> to <b>UHE</b> authority as proof                                                  | em generated deposit | slip of              | Teri<br>*Dep<br>BOP |



Officer's Signature Cashier

| (To be filled in by Applicant)<br>Student Name<br>Noor Fatima | University Copy<br>University of Home Economics Lahore<br>The Bank of Punjab<br>Class: - BS Food Science Technology<br>Dues for the Year 2025 (6 <sup>th</sup> Semester) |                      |                      | State State             |
|---------------------------------------------------------------|--------------------------------------------------------------------------------------------------------------------------------------------------------------------------|----------------------|----------------------|-------------------------|
| Contact #                                                     | Bank Challan No. 14205449