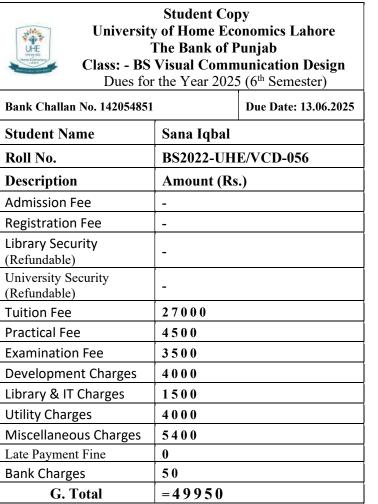

| (To be filled in by Applicant)<br>Student Name<br>Hafsa Dar | Class                                                                                                                   | University Copy<br>ty of Home Econor<br>The Bank of Punj<br>:: - BS Applied Psy<br>r the Year 2025 (6 <sup>th</sup> | nics Lahore<br>ab<br>chology | ULE<br>Narga<br>Martinetter                                |
|-------------------------------------------------------------|-------------------------------------------------------------------------------------------------------------------------|---------------------------------------------------------------------------------------------------------------------|------------------------------|------------------------------------------------------------|
| Contact #                                                   | Bank Challan No. 14205432                                                                                               | 22 Du                                                                                                               | e Date: 13.06.2025           | Bank Challa                                                |
|                                                             | Student Name                                                                                                            | Hafsa Dar                                                                                                           |                              | Student N                                                  |
|                                                             | Roll No.                                                                                                                | BS2022-UHE/I                                                                                                        | PSY-001                      | Roll No.                                                   |
| UTIL                                                        | Description                                                                                                             | Amount (Rs.)                                                                                                        |                              | Descriptio                                                 |
| University                                                  | Admission Fee                                                                                                           | -                                                                                                                   |                              | Admission                                                  |
| Home Economics<br>Email Address                             | Registration Fee                                                                                                        | -                                                                                                                   |                              | Registratio                                                |
| BEAUTY IS TRUTH, TRUTH BEAUTY                               | Library Security<br>(Refundable)                                                                                        | -                                                                                                                   |                              | Library Sec<br>(Refundable                                 |
|                                                             | University Security<br>(Refundable)                                                                                     | -                                                                                                                   |                              | University S<br>(Refundable                                |
|                                                             | Tuition Fee                                                                                                             | 27000                                                                                                               |                              | Tuition Fee                                                |
| Postal Address                                              | Practical Fee                                                                                                           | 4500                                                                                                                |                              | Practical Fe                                               |
|                                                             | Examination Fee                                                                                                         | 3500                                                                                                                |                              | Examinatio                                                 |
|                                                             | Development Charges                                                                                                     | 4000                                                                                                                |                              | Developme                                                  |
|                                                             | Library & IT Charges                                                                                                    | 1500                                                                                                                |                              | Library & I                                                |
|                                                             | Utility Charges                                                                                                         | 4000                                                                                                                |                              | Utility Char                                               |
|                                                             | - Miscellaneous Charges                                                                                                 | 5400                                                                                                                |                              | Miscellane                                                 |
|                                                             | Late Payment Fine                                                                                                       | 0                                                                                                                   |                              | Late Paymer                                                |
|                                                             | Bank Charges                                                                                                            | 50                                                                                                                  |                              | Bank Charg                                                 |
|                                                             | G. Total                                                                                                                | = 49950                                                                                                             |                              | G.                                                         |
|                                                             | Rupees: (In words) I<br>Hundred Fifty Only                                                                              |                                                                                                                     | and Nine                     | Rupees: (<br>Hundred                                       |
| (For Office Use Only)                                       |                                                                                                                         |                                                                                                                     |                              |                                                            |
| Section                                                     | Officer's Signature Cashie                                                                                              | r                                                                                                                   |                              | Officer's Sig                                              |
| Class Roll No                                               | <b>Terms</b> * Deposit can be made i<br>*Depositor must present the syst<br><b>BOP</b> to <b>UHE</b> authority as proof | em generated deposit slip o                                                                                         | of                           | <b>Terms</b> * Dep<br>*Depositor mu<br><b>BOP</b> to UHE a |

University of Home Economics Lahore The Bank of Punjab **Class: - BS Applied Psychology** Dues for the Year 2025 (6<sup>th</sup> Semester) lan No. 142054322 Due Date: 13.06.2025 Hafsa Dar Name **BS2022-UHE/PSY-001** Amount (Rs.) ion n Fee ion Fee ecurity \_ le) Security le) 27000 e Fee 4500 ion Fee 3500 nent Charges 4000 **IT** Charges 1500 4000arges eous Charges 5400 ent Fine 0 50 rges . Total =49950