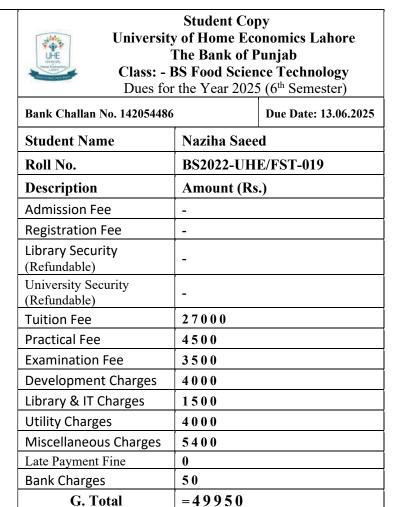

|                                                                                                                                                                          |                          | ┥ ├──            |
| Section                                                        | Officer's Signature Cashie                                                                                                                                               | r                        | Off              |
| Class Roll No                                                  | <b>Terms</b> * Deposit can be made i<br>*Depositor must present the syst<br><b>BOP</b> to <b>UHE</b> authority as proof                                                  |                          | Tet<br>*De<br>BO |



Officer's Signature Cashier

| (To be filled in by Applicant)<br>Student Name<br>Irsa Muzamil | University Copy<br>University of Home Economics Lahore<br>The Bank of Punjab<br>Class: - BS Food Science Technology<br>Dues for the Year 2025 (6 <sup>th</sup> Semester) |                      |                      | A se we             |
|----------------------------------------------------------------|--------------------------------------------------------------------------------------------------------------------------------------------------------------------------|----------------------|----------------------|---------------------|
| Contact #                                                      | Bank Challan No. 14205448