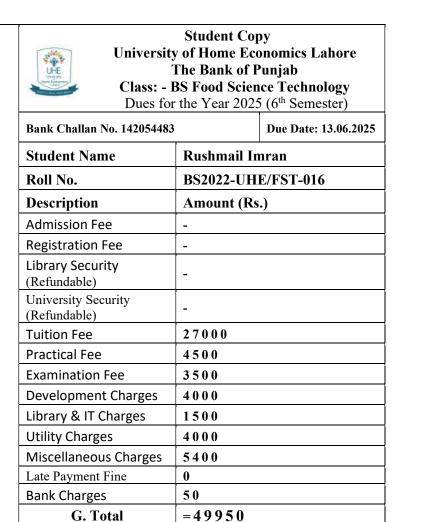

| Forty Nine Thousand Nine | Ru<br>Hu        |
| Section                                                          | Officer's Signature Cashie                                                                                                                                                                                          | r                        | Of              |
| Class Roll No                                                    | <b>Terms*</b> Deposit can be made in any branch of The Bank of Punjab<br>*Depositor must present the system generated deposit slip of<br><b>BOP</b> to <b>UHE</b> authority as proof of deposit with sign and stamp |                          | Te<br>*Da<br>BO |



Officer's Signature Cashier

| (To be filled in by Applicant)<br>Student Name<br>Aima Khan | University Copy<br>University of Home Economics Lahore<br>The Bank of Punjab<br>Class: - BS Food Science Technology<br>Dues for the Year 2025 (6 <sup>th</sup> Semester) |                      |                      | A State of the sta |
|-------------------------------------------------------------|--------------------------------------------------------------------------------------------------------------------------------------------------------------------------|----------------------|----------------------|-------------------------------------------------------------------------------------------------------------------------------------------------------------------------------------------