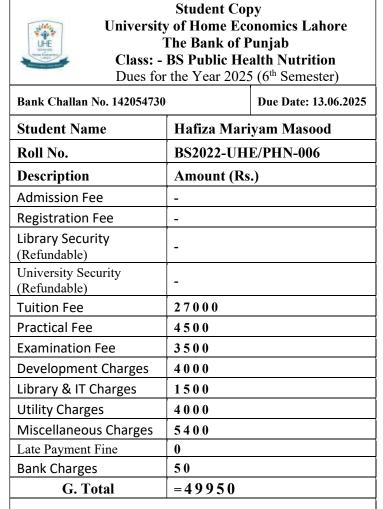

|              |              |
| Section                                                                 | Officer's Signature Cashier                                                                                                                                                                                   |              |              |
| Class Roll No                                                           | <b>Terms</b> * Deposit can be made in any branch of The Bank of Punjab<br>*Depositor must present the system generated deposit slip of<br><b>BOP</b> to UHE authority as proof of deposit with sign and stamp |              |              |



Officer's Signature Cashier

| (To be filled in by Applicant)<br>Student Name<br>Zainab Rao | Class: -                                                                                                                | University Copy<br>y of Home Economics Lahore<br>The Bank of Punjab<br>BS Public Health Nutrition<br>the Year 2025 (6 <sup>th</sup> Semester) | United States                   |
|--------------------------------------------------------------|-------------------------------------------------------------------------------------------------------------------------|-----------------------------------------------------------------------------------------------------------------------------------------------|---------------------------------|
| Contact #