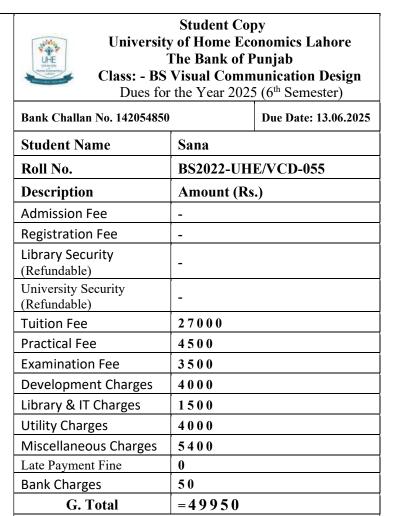

Officer's Signature Cashier

| (To be filled in by Applicant)<br>Student Name<br>Sheeza Khalid | Class                                                                                                                   | University Copy<br>ty of Home Economics Lahore<br>The Bank of Punjab<br>and Psychology<br>r the Year 2025 (6 <sup>th</sup> Semester) | US BER                                                       |
|-----------------------------------------------------------------|-------------------------------------------------------------------------------------------------------------------------|--------------------------------------------------------------------------------------------------------------------------------------|--------------------------------------------------------------|
| Contact #                                                       | Bank Challan No. 14205432                                                                                               | 26 Due Date: 13.06.2025                                                                                                              | Bank Challa                                                  |
|                                                                 | Student Name                                                                                                            | Sheeza Khalid                                                                                                                        | Student Na                                                   |
|                                                                 | Roll No.                                                                                                                | BS2022-UHE/PSY-005                                                                                                                   | Roll No.                                                     |
| UIL                                                             | Description                                                                                                             | Amount (Rs.)                                                                                                                         | Description                                                  |
| University                                                      | Admission Fee                                                                                                           | -                                                                                                                                    | Admission                                                    |
| Home Economics<br>Email Address                                 | Registration Fee                                                                                                        | -                                                                                                                                    | Registratio                                                  |
| BEAUTY IS TRUTH, TRUTH BEAUTY                                   | Library Security<br>(Refundable)                                                                                        | -                                                                                                                                    | Library Sec<br>(Refundable                                   |
|                                                                 | University Security<br>(Refundable)                                                                                     | -                                                                                                                                    | University S<br>(Refundable                                  |
|                                                                 | Tuition Fee                                                                                                             | 27000                                                                                                                                | Tuition Fee                                                  |
| Postal Address                                                  | Practical Fee                                                                                                           | 4500                                                                                                                                 | Practical Fe                                                 |
|                                                                 | Examination Fee                                                                                                         | 3500                                                                                                                                 | Examinatio                                                   |
|                                                                 | Development Charges                                                                                                     | 4000                                                                                                                                 | Developme                                                    |
|                                                                 | Library & IT Charges                                                                                                    | 1500                                                                                                                                 | Library & I                                                  |
|                                                                 | Utility Charges                                                                                                         | 4000                                                                                                                                 | Utility Char                                                 |
|                                                                 | - Miscellaneous Charges                                                                                                 | 5400                                                                                                                                 | Miscellane                                                   |
|                                                                 | Late Payment Fine                                                                                                       | 0                                                                                                                                    | Late Paymer                                                  |
|                                                                 | Bank Charges                                                                                                            | 50                                                                                                                                   | Bank Charg                                                   |
|                                                                 | G. Total                                                                                                                | =49950                                                                                                                               | <b>G.</b> 7                                                  |
|                                                                 | Rupees: (In words) I<br>Hundred Fifty Only                                                                              | Forty Nine Thousand Nine                                                                                                             | Rupees: (<br>Hundred                                         |
| (For Office Use Only)                                           |                                                                                                                         |                                                                                                                                      |                                                              |
| Section                                                         | Officer's Signature Cashie                                                                                              | r                                                                                                                                    | Officer's Sig                                                |
| Class Roll No                                                   | <b>Terms</b> * Deposit can be made i<br>*Depositor must present the syst<br><b>BOP</b> to <b>UHE</b> authority as proof |                                                                                                                                      | <b>Terms</b> * Depo<br>*Depositor mus<br><b>BOP</b> to UHE a |

| Class:                              | Student Copy<br>ersity of Home Economics Lahore<br>The Bank of Punjab<br>lass: - BS Applied Psychology<br>es for the Year 2025 (6 <sup>th</sup> Semester) |                      |  |  |
|-------------------------------------|-----------------------------------------------------------------------------------------------------------------------------------------------------------|----------------------|--|--|
| Bank Challan No. 142054326          |                                                                                                                                                           | Due Date: 13.06.2025 |  |  |
| Student Name                        | Sheeza Khal                                                                                                                                               | lid                  |  |  |
| Roll No.                            | BS2022-UH                                                                                                                                                 | E/PSY-005            |  |  |
| Description                         | Amount (Rs                                                                                                                                                | .)                   |  |  |
| Admission Fee                       | -                                                                                                                                                         |                      |  |  |
| Registration Fee                    | -                                                                                                                                                         |                      |  |  |
| Library Security<br>(Refundable)    | -                                                                                                                                                         |                      |  |  |
| University Security<br>(Refundable) | -                                                                                                                                                         |                      |  |  |
| Tuition Fee                         | 27000                                                                                                                                                     |                      |  |  |
| Practical Fee                       | 4500                                                                                                                                                      |                      |  |  |
| Examination Fee                     | 3500                                                                                                                                                      |                      |  |  |
| Development Charges                 | 4000                                                                                                                                                      |                      |  |  |
| Library & IT Charges                | 1500                                                                                                                                                      |                      |  |  |
| Utility Charges                     | 4000                                                                                                                                                      |                      |  |  |
| Miscellaneous Charges               | 5400                                                                                                                                                      |                      |  |  |
| Late Payment Fine                   | 0                                                                                                                                                         |                      |  |  |
| Bank Charges                        | 50                                                                                                                                                        |                      |  |  |
| G. Total                            | =49950                                                                                                                                                    |                      |  |  |