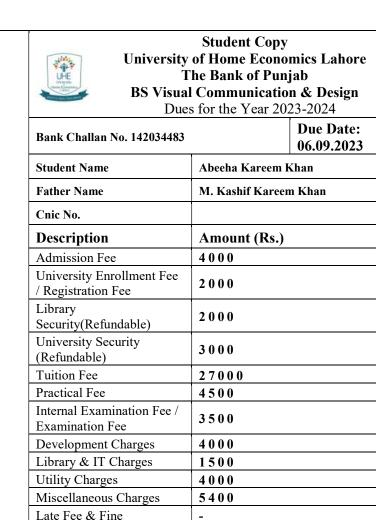

## UHE **University of Home Economics Lahore** The Bank of Punjab **Applicant Name BS Visual Communication & Design** Abeeha Kareem Khan Dues for the Year 2023-2024 Contact # **Due Date:** Bank Challan No. 142034483 06.09.2023 **Student Name** Abeeha Kareem Khan **Father Name** M. Kashif Kareem Khan Cnic No. Home Economics Description Amount (Rs.) **Email Address** Admission Fee 4000 University Enrollment Fee 2000 / Registration Fee Library Security 2000 (Refundable) University Security 3000 (Refundable) **Postal Address** Tuition Fee 27000 Practical Fee 4500 Internal Examination Fee / 3500 Examination Fee **Development Charges** 4000 Library & IT Charges 1500 Utility Charges 4000 Miscellaneous Charges 5400 Late Fee & Fine -50 Bank Charges =60950G. Total (For Office Use Only) **Rupees: (In words) Sixty Thousand Nine Hundred Fifty Only** Section \_\_\_\_\_ Officer's Signature Cashier Class Roll No Terms\* Deposit can be made in any branch of The Bank Of Punjab \*Depositor must present the system generated deposit slip of BOP to UHE authority as proof of deposit with sign and stamp

**University Copy** 

. .

Officer's Signature Cashier

G. Total

Bank Charges

Fifty Only

**Terms**\* Deposit can be made in any branch of The Bank Of Punjab \*Depositor must present the system generated deposit slip of **BOP** to **UHE** authority as proof of deposit with sign and stamp