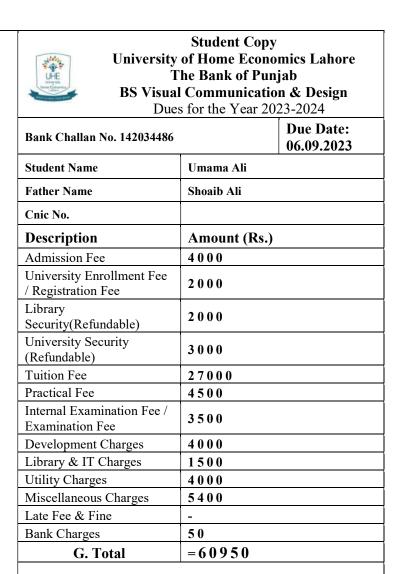

Officer's Signature Cashier

| (To be filled in by Applicant)<br>Applicant Name<br>Umama Ali | University Copy<br>University of Home Economics Laho<br>The Bank of Punjab<br>BS Visual Communication & Desig<br>Dues for the Year 2023-2024 |                     |                         |
|---------------------------------------------------------------|----------------------------------------------------------------------------------------------------------------------------------------------|---------------------|-------------------------|
| Contact #                                                     | Bank Challan No. 142034486                                                                                                                   |                     | Due Date:<br>06.09.2023 |
|                                                               | Student Name                                                                                                                                 | Umama Ali           |                         |
|                                                               | Father Name                                                                                                                                  | Shoaib Ali          |                         |
| University                                                    | Cnic No.                                                                                                                                     |                     |                         |
| Home Economics                                                | Description                                                                                                                                  | Amount (R           | s.)                     |
| Email Address                                                 | Admission Fee                                                                                                                                | 4000                |                         |
| BEAUTY IS TRUTH, TRUTH BEAUTY                                 | University Enrollment Fee<br>/ Registration Fee                                                                                              | 2000                |                         |
|                                                               | Library Security<br>(Refundable)                                                                                                             | 2000                |                         |
| Postal Address                                                | University Security<br>(Refundable)                                                                                                          | 3000                |                         |
| r ostar Auuress                                               | Tuition Fee                                                                                                                                  | 27000               |                         |
|                                                               | Practical Fee                                                                                                                                | 4500                |                         |
|                                                               | Internal Examination Fee /<br>Examination Fee                                                                                                | 3500                |                         |
|                                                               | Development Charges                                                                                                                          | 4000                |                         |
| · · · · · · · · · · · · · · · · · · ·                         | Library & IT Charges                                                                                                                         | 1500                |                         |
|                                                               | Utility Charges                                                                                                                              | 4000                |                         |
|                                                               | Miscellaneous Charges                                                                                                                        | 5400                |                         |
|                                                               | Late Fee & Fine                                                                                                                              | -                   |                         |
|                                                               | Bank Charges                                                                                                                                 | 50                  |                         |
|                                                               | G. Total                                                                                                                                     | = 60950             |                         |
| (For Office Use Only) Section                                 | Rupees: (In words) Sixty Thousand Nin<br>Hundred Fifty Only                                                                                  |                     | nd Nine                 |
| Class Roll No                                                 | Officer's Signature Cashier                                                                                                                  |                     |                         |
|                                                               | <b>Terms</b> * Deposit can be made in<br>*Depositor must present the syster<br><b>BOP</b> to <b>UHE</b> authority as proof of                | n generated deposit | slip of                 |

Officer's Signature Cashier