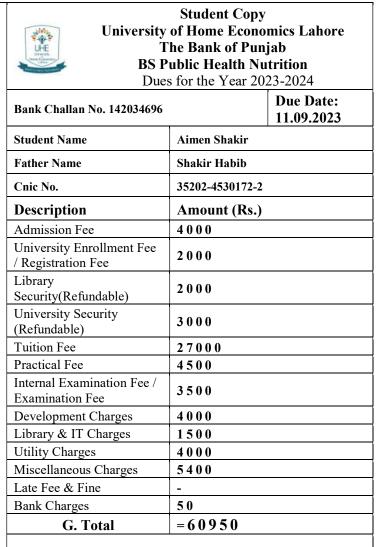

| ixty Thousai                                                                       | nd Nine                             |
| Class Roll No                                                    | Officer's Signature Cashier                                                                                                  |                                                                                    |                                     |
|                                                                  | <b>Terms</b> * Deposit can be made in<br>*Depositor must present the syster<br><b>BOP</b> to <b>UHE</b> authority as proof o | n generated deposit                                                                | slip of                             |



Officer's Signature Cashier

| (To be filled in by Applicant)<br>Applicant Name<br>Khansa Asim | University Copy<br>University of Home Economics Lahore<br>The Bank of Punjab<br>BS Public Health Nutrition<br>Dues for the Year 2023-2024 |                      |                      |
|-----------------------------------------------------------------|-------------------------------------------------------------------------------------------------------------------------------------------|----------------------|----------------------|
| Contact #                                                       | Bank Challan No. 14203469                                                                                                                 | 07                   | Due Date: 11.09.2023 |
|