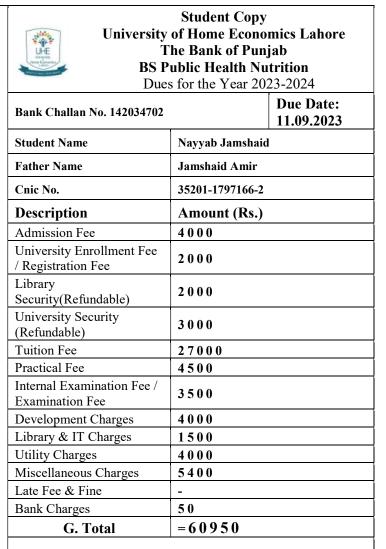

|                                                                                                                       |
| Class Roll No                                                       | Officer's Signature Cashier                                                                                                   |                                                                                                                       |
|                                                                     | <b>Terms</b> * Deposit can be made in<br>*Depositor must present the system<br><b>BOP</b> to <b>UHE</b> authority as proof of |                                                                                                                       |



Officer's Signature Cashier

| (To be filled in by Applicant)<br>Applicant Name<br>Natasha Batool | BS H                                                                                                                         | University C<br>of Home Eco<br>The Bank of P<br>Public Health<br>es for the Year | nomics Lahore<br>unjab<br>Nutrition |
|--------------------------------------------------------------------|------------------------------------------------------------------------------------------------------------------------------|----------------------------------------------------------------------------------|-------------------------------------|
| Contact #                                                          | Bank Challan No. 14203470