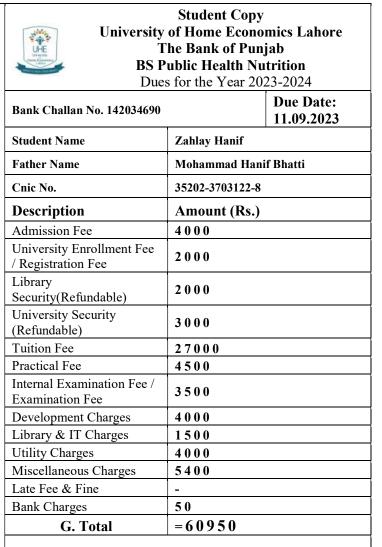

|                                                                                  | nd Nine                             |
| Class Roll No                                                    | Officer's Signature Cashier                                                                                                  |                                                                                  |                                     |
|                                                                  | <b>Terms</b> * Deposit can be made in<br>*Depositor must present the system<br><b>BOP</b> to <b>UHE</b> authority as proof o | n generated deposit                                                              | slip of                             |



Officer's Signature Cashier

| (To be filled in by Applicant)<br>Applicant Name<br>Muqadas Shakeel | University Copy<br>University of Home Economics Lahore<br>The Bank of Punjab<br>BS Public Health Nutrition<br>Dues for the Year 2023-2024 |                           |  |
|---------------------------------------------------------------------|-------------------------------------------------------------------------------------------------------------------------------------------|---------------------------|--|
| Contact #                                                           | Bank Challan No. 14203469                                                                                                                 | 1 Due Date:<br>11.09.2023 |  |
|