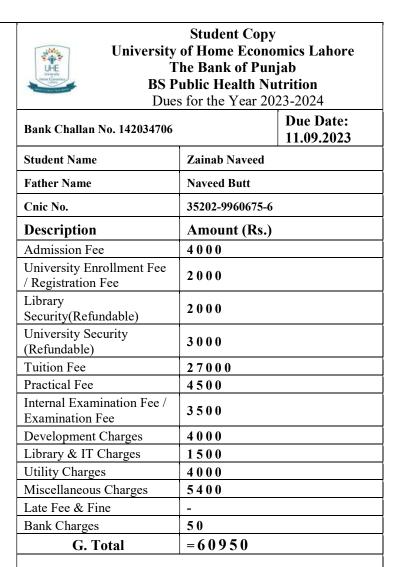

|                                                                                      | d Nine                           |
|                                                                   | Officer's Signature Cashier                                                                                                  |                                                                                      |                                  |
| Class Roll No                                                     | <b>Terms</b> * Deposit can be made in<br>*Depositor must present the system<br><b>BOP</b> to <b>UHE</b> authority as proof o | n generated deposit s                                                                | slip of                          |



Officer's Signature Cashier

| (To be filled in by Applicant)<br>Applicant Name<br>Khizra Sana | BS P                                                                                                                         | University Copy<br>University of Home Economics Lahore<br>The Bank of Punjab<br>BS Public Health Nutrition<br>Dues for the Year 2023-2024 |                      |  |
|-----------------------------------------------------------------|------------------------------------------------------------------------------------------------------------------------------|-------------------------------------------------------------------------------------------------------------------------------------------|----------------------|--|
| Contact #