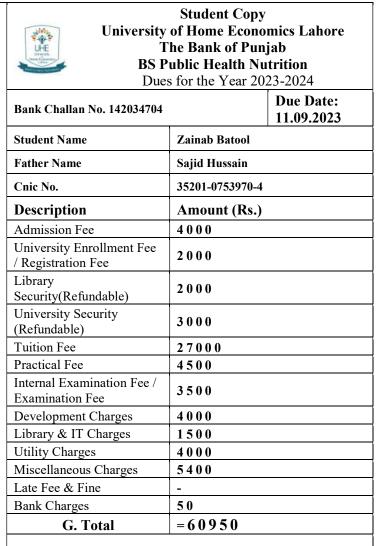

| = 6 0 9 5 0         |                         |
| (For Office Use Only) Section                                     | Rupees: (In words) Sixty Thousand Nine<br>Hundred Fifty Only                                                                 |                     | nd Nine                 |
| Class Roll No                                                     | Officer's Signature Cashier                                                                                                  |                     |                         |
|                                                                   | <b>Terms</b> * Deposit can be made in<br>*Depositor must present the system<br><b>BOP</b> to <b>UHE</b> authority as proof o | n generated deposit | slip of                 |



Officer's Signature Cashier

| (To be filled in by Applicant)<br>Applicant Name<br>Laiba Younas | BS P                                                                                                                  | University Copy<br>University of Home Economics Lahore<br>The Bank of Punjab<br>BS Public Health Nutrition<br>Dues for the Year 2023-2024 |                         |  |
|------------------------------------------------------------------|-----------------------------------------------------------------------------------------------------------------------|-------------------------------------------------------------------------------------------------------------------------------------------|-------------------------|--|
| Contact #