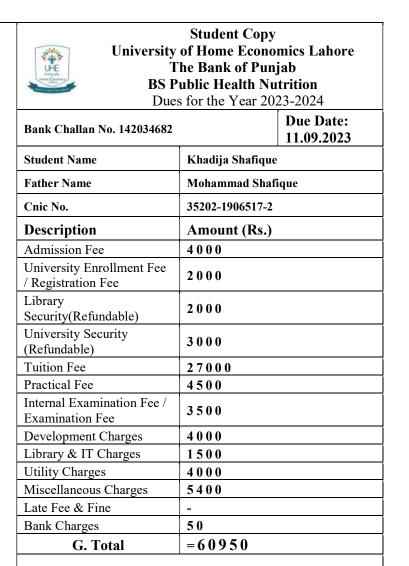

Officer's Signature Cashier

| (To be filled in by Applicant)<br>Applicant Name<br>Khadija Sheeraz | University Copy<br>University of Home Economics<br>The Bank of Punjab<br>BS Public Health Nutriti<br>Dues for the Year 2023-2 |                     | nomics Lahor<br>1njab<br>Nutrition |
|---------------------------------------------------------------------|-------------------------------------------------------------------------------------------------------------------------------|---------------------|------------------------------------|
| Contact #                                                           | Bank Challan No. 142034666                                                                                                    | 5                   | Due Date: 11.09.2023               |
|                                                                     | Student Name                                                                                                                  | Khadija Sheer       | az                                 |
|                                                                     | Father Name                                                                                                                   | Sheeraz Mahm        | nood                               |
| University                                                          | Cnic No.                                                                                                                      | 35202-1935778       | 3-2                                |
| Home Economics                                                      | Description                                                                                                                   | Amount (Rs          | 5.)                                |
| Email Address                                                       | Admission Fee                                                                                                                 | 4000                |                                    |
| BEAUTY IS TRUTH, TRUTH BEAUTY                                       | University Enrollment Fee<br>/ Registration Fee                                                                               | 2000                |                                    |
|                                                                     | Library Security<br>(Refundable)                                                                                              | 2000                |                                    |
| Postal Address                                                      | University Security<br>(Refundable)                                                                                           | 3000                |                                    |
| Postal Address                                                      | Tuition Fee                                                                                                                   | 27000               |                                    |
|                                                                     | Practical Fee                                                                                                                 | 4500                |                                    |
|                                                                     | Internal Examination Fee /<br>Examination Fee                                                                                 | 3500                |                                    |
|                                                                     | Development Charges                                                                                                           | 4000                |                                    |
|                                                                     | Library & IT Charges                                                                                                          | 1500                |                                    |
|                                                                     | Utility Charges                                                                                                               | 4000                |                                    |
|                                                                     | Miscellaneous Charges                                                                                                         | 5400                |                                    |
|                                                                     | Late Fee & Fine                                                                                                               | -                   |                                    |
|                                                                     | Bank Charges                                                                                                                  | 50                  |                                    |
|                                                                     | G. Total                                                                                                                      | = 6 0 9 5 0         |                                    |
| (For Office Use Only) Section                                       | Rupees: (In words) Sixty Thousand Nine<br>Hundred Fifty Only                                                                  |                     | nd Nine                            |
| Class Roll No                                                       | Officer's Signature Cashier                                                                                                   |                     |                                    |
|                                                                     | <b>Terms</b> * Deposit can be made in<br>*Depositor must present the system<br><b>BOP</b> to UHE authority as proof of        | n generated deposit | slip of                            |

| Student Copy<br>University of Home Economics Lahore<br>The Bank of Punjab<br>BS Public Health Nutrition<br>Dues for the Year 2023-2024 |                           |                         |
|----------------------------------------------------------------------------------------------------------------------------------------|---------------------------|-------------------------|
| Bank Challan No. 142034666                                                                                                             |                           | Due Date:<br>11.09.2023 |
| Student Name                                                                                                                           | Khadija Sheeraz           |                         |
| Father Name                                                                                                                            | Sheeraz Mahmoo            | d                       |
| Cnic No.                                                                                                                               | 35202-1935778-2           |                         |
| Description                                                                                                                            | Description Amount (Rs.)  |                         |
| Admission Fee                                                                                                                          | 4000                      |                         |
| University Enrollment Fee<br>/ Registration Fee                                                                                        | 2000                      |                         |
| Library<br>Security(Refundable)                                                                                                        | 2000                      |                         |
| University Security<br>(Refundable)                                                                                                    | 3000                      |                         |
| Tuition Fee                                                                                                                            | 27000                     |                         |
| Practical Fee                                                                                                                          | 4500                      |                         |
| Internal Examination Fee /<br>Examination Fee                                                                                          |                           |                         |
| Development Charges                                                                                                                    | Development Charges 4000  |                         |
| Library & IT Charges                                                                                                                   | Library & IT Charges 1500 |                         |
| Utility Charges                                                                                                                        | ility Charges 4000        |                         |
| Miscellaneous Charges 5400                                                                                                             |                           |                         |
| Late Fee & Fine -                                                                                                                      |                           |                         |
| Bank Charges                                                                                                                           | Bank Charges 50           |                         |
| G. Total = 60950                                                                                                                       |                           |                         |