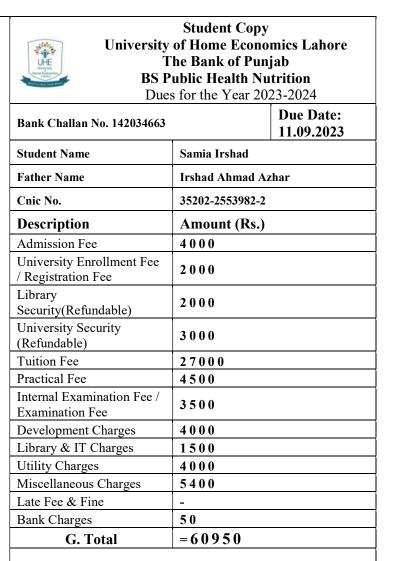

Officer's Signature Cashier

| (To be filled in by Applicant)<br>Applicant Name<br>Samia Irshad | University Copy<br>University of Home Economics Lahore<br>The Bank of Punjab<br>BS Public Health Nutrition<br>Dues for the Year 2023-2024 |                     |                         |
|------------------------------------------------------------------|-------------------------------------------------------------------------------------------------------------------------------------------|---------------------|-------------------------|
| Contact #                                                        | Bank Challan No. 142034663                                                                                                                | 3                   | Due Date:<br>11.09.2023 |
|                                                                  | Student Name                                                                                                                              | Samia Irshad        |                         |
| UHE                                                              | Father Name                                                                                                                               | Irshad Ahmad        | l Azhar                 |
| University                                                       | Cnic No.                                                                                                                                  | 35202-255398        | 2-2                     |
| Home Economics                                                   | Description                                                                                                                               | Amount (R           | s.)                     |
| Email Address                                                    | Admission Fee                                                                                                                             | 4000                |                         |
| BEAUTY IS TRUTH, TRUTH BEAUTY                                    | University Enrollment Fee<br>/ Registration Fee                                                                                           | 2000                |                         |
|                                                                  | Library Security<br>(Refundable)                                                                                                          | 2000                |                         |
| Postal Address                                                   | University Security<br>(Refundable)                                                                                                       | 3000                |                         |
| i ustal Auuress                                                  | Tuition Fee                                                                                                                               | 27000               |                         |
|                                                                  | Practical Fee                                                                                                                             | 4500                |                         |
|                                                                  | Internal Examination Fee / Examination Fee                                                                                                | 3500                |                         |
|                                                                  | Development Charges                                                                                                                       | 4000                |                         |
|                                                                  | — Library & IT Charges                                                                                                                    | 1500                |                         |
|                                                                  | Utility Charges                                                                                                                           | 4000                |                         |
|                                                                  | Miscellaneous Charges                                                                                                                     | 5400                |                         |
|                                                                  | Late Fee & Fine                                                                                                                           | -                   |                         |
|                                                                  | Bank Charges                                                                                                                              | 50                  |                         |
|                                                                  | G. Total                                                                                                                                  | =60950              |                         |
| (For Office Use Only) Section                                    | Rupees: (In words) Sixty Thousand Nine<br>Hundred Fifty Only                                                                              |                     | nd Nine                 |
| Class Roll No                                                    | Officer's Signature Cashier                                                                                                               |                     |                         |
|                                                                  | <b>Terms</b> * Deposit can be made in<br>*Depositor must present the syster<br><b>BOP</b> to <b>UHE</b> authority as proof o              | n generated deposit | t slip of               |

Officer's Signature Cashier

| (To be filled in by Applicant)<br>Applicant Name<br>Kalsoom Nasir | BS P                                                                                                                        | University Co<br>of Home Eco<br>The Bank of Po<br>Public Health I<br>es for the Year | nomics Lahore<br>unjab<br>Nutrition |
|-------------------------------------------------------------------|-----------------------------------------------------------------------------------------------------------------------------|--------------------------------------------------------------------------------------|-------------------------------------|
| Contact #                                                         | Bank Challan No. 142034664                                                                                                  | 4                                                                                    | Due Date:<br>11.09.2023             |
|                                                                   | Student Name                                                                                                                | Kalsoom Nasi                                                                         | r                                   |
|                                                                   | Father Name                                                                                                                 | Nasir Mehboo                                                                         | b                                   |
| University                                                        | Cnic No.                                                                                                                    | 34104-5597409                                                                        | 9-2                                 |
| Home Economics                                                    | Description                                                                                                                 | Amount (R                                                                            | s.)                                 |
| Email Address                                                     | Admission Fee                                                                                                               | 4000                                                                                 |                                     |
| BEAUTY IS TRUTH, TRUTH BEAUTY                                     | University Enrollment Fee<br>/ Registration Fee                                                                             | 2000                                                                                 |                                     |
|                                                                   | Library Security<br>(Refundable)                                                                                            | 2000                                                                                 |                                     |
| Dostal Address                                                    | University Security<br>(Refundable)                                                                                         | 3000                                                                                 |                                     |
| Postal Address                                                    | Tuition Fee                                                                                                                 | 27000                                                                                |                                     |
|                                                                   | Practical Fee                                                                                                               | 4500                                                                                 |                                     |
|                                                                   | Internal Examination Fee /<br>Examination Fee                                                                               | 3500                                                                                 |                                     |
|                                                                   | Development Charges                                                                                                         | 4000                                                                                 |                                     |
|                                                                   | — Library & IT Charges                                                                                                      | 1500                                                                                 |                                     |
|                                                                   | Utility Charges                                                                                                             | 4000                                                                                 |                                     |
|                                                                   | Miscellaneous Charges                                                                                                       | 5400                                                                                 |                                     |
|                                                                   | Late Fee & Fine                                                                                                             | -                                                                                    |                                     |
|                                                                   | Bank Charges                                                                                                                | 50                                                                                   |                                     |
|                                                                   | G. Total                                                                                                                    | =60950                                                                               |                                     |
| (For Office Use Only) Section                                     | Rupees: (In words) Sixty Thousand Nin<br>Hundred Fifty Only                                                                 |                                                                                      | nd Nine                             |
| Class Roll No                                                     | Officer's Signature Cashier                                                                                                 |                                                                                      |                                     |
|                                                                   | <b>Terms</b> * Deposit can be made in<br>*Depositor must present the syste<br><b>BOP</b> to <b>UHE</b> authority as proof o | m generated deposit                                                                  | slip of                             |