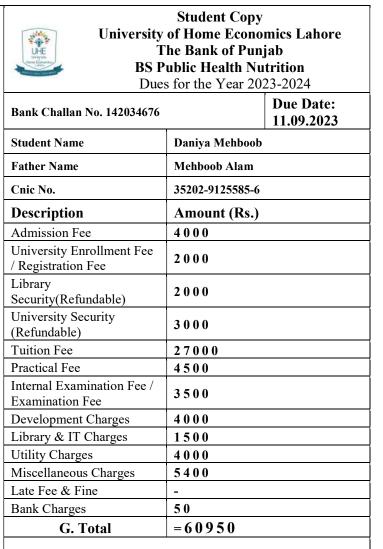

| = 6 0 9 5 0             |  |
| (For Office Use Only) Section                                      | Rupees: (In words) Sixty Thousand Nine<br>Hundred Fifty Only                                                                              |                         |  |
| Class Roll No                                                      | Officer's Signature Cashier                                                                                                               |                         |  |
|                                                                    | <b>Terms</b> * Deposit can be made in<br>*Depositor must present the system<br><b>BOP</b> to <b>UHE</b> authority as proof of             |                         |  |



Officer's Signature Cashier

| (To be filled in by Applicant)<br>Applicant Name<br>Hafiza Abeeha Zulfiqar | University Copy<br>University of Home Economics La<br>The Bank of Punjab<br>BS Public Health Nutrition<br>Dues for the Year 2023-2024                                                                                |                                                              |                      |
|----------------------------------------------------------------------------|----------------------------------------------------------------------------------------------------------------------------------------------------------------------------------------------------------------------|--------------------------------------------------------------|----------------------|
| Contact