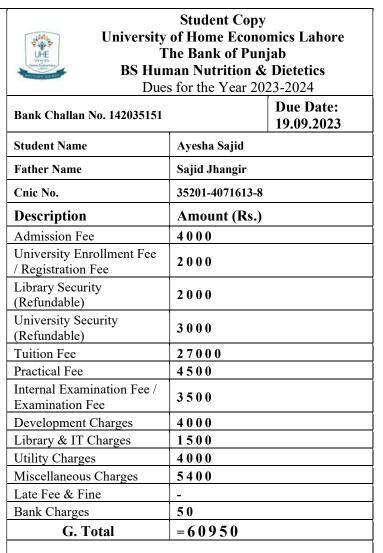

| Student Copy<br>University of Home Economics Lahore<br>The Bank of Punjab<br>BS Human Nutrition & Dietetics<br>Dues for the Year 2023-2024 |                      |                         |  |
|--------------------------------------------------------------------------------------------------------------------------------------------|----------------------|-------------------------|--|
| Bank Challan No. 142035142                                                                                                                 |                      | Due Date:<br>19.09.2023 |  |
| Student Name                                                                                                                               | Tehrem Fatima        |                         |  |
| Father Name                                                                                                                                | Faheem- Ur- Reh      | man Butt                |  |
| Cnic No.                                                                                                                                   | 34201-0350544-8      |                         |  |
| Description                                                                                                                                | ription Amount (Rs.) |                         |  |
| Admission Fee                                                                                                                              | 4000                 |                         |  |
| University Enrollment Fee<br>/ Registration Fee                                                                                            | 2000                 |                         |  |
| Library Security<br>(Refundable)                                                                                                           | 2000                 |                         |  |
| University Security<br>(Refundable)                                                                                                        | 3000                 |                         |  |
| Tuition Fee                                                                                                                                | 27000                |                         |  |
| Practical Fee                                                                                                                              | 4500                 |                         |  |
| Internal Examination Fee /<br>Examination Fee                                                                                              | 3500                 |                         |  |
| Development Charges                                                                                                                        | 4000                 |                         |  |
| Library & IT Charges                                                                                                                       | 1500                 |                         |  |
| Utility Charges                                                                                                                            | 4000                 |                         |  |
| Miscellaneous Charges                                                                                                                      | 5400                 |                         |  |
| Late Fee & Fine                                                                                                                            | ee & Fine -          |                         |  |
| Bank Charges                                                                                                                               | 50                   |                         |  |
| G. Total = 60950                                                                                                                           |                      |                         |  |