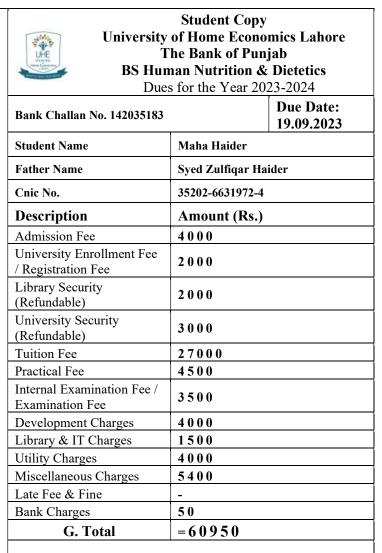

|
| (For Office Use Only) Section                                   | Rupees: (In words) Sixty Thousand N<br>Hundred Fifty Only                                                                                     |                     | nd Nine                 |
| Class Roll No                                                   | Officer's Signature Cashier                                                                                                                   |                     |                         |
|                                                                 | <b>Terms</b> * Deposit can be made in<br>*Depositor must present the syster<br><b>BOP</b> to <b>UHE</b> authority as proof of                 | n generated deposit | slip of                 |



Officer's Signature Cashier

| (To be filled in by Applicant)<br>Applicant Name<br>Arooj Fatima | University Copy<br>University of Home Economics Lahore<br>The Bank of Punjab<br>BS Human Nutrition & Dietetics<br>Dues for the Year 2023-2024 |                     |                         |
|------------------------------------------------------------------|-----------------------------------------------------------------------------------------------------------------------------------------------|---------------------|-------------------------|
| Contact #                                                        | Bank Challan No. 142035184                                                                                                                    | ł                   | Due Date:<br