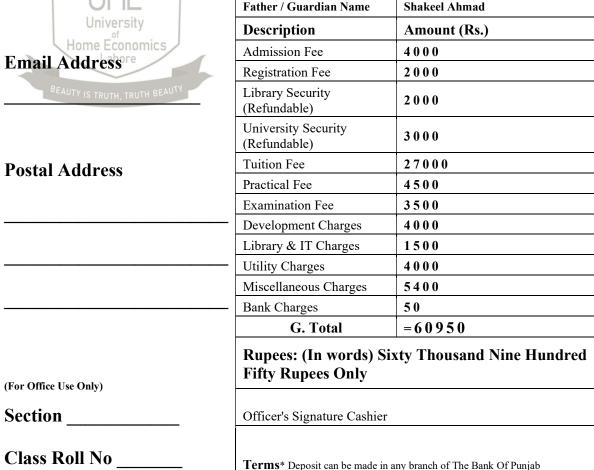

## University Copy University of Home Economics Lahore The Bank of Punjab

**Class: - BS Human Nutrition & Dietetics** 

Dues for the Year 2022 (1st Semester)

| Bank Challan No. 142027128       |                 | Due Date: 13.12.2022 |
|----------------------------------|-----------------|----------------------|
| Cinic No.                        | 35201-5724770-0 |                      |
| Applicant's Name                 | Emaan Asif      |                      |
| Father / Guardian Name           | Asif Muzaffai   | r Sheikh             |
| Description                      | Amount (R       | s.)                  |
| Admission Fee                    | 4000            |                      |
| Registration Fee                 | 2000            |                      |
| Library Security (Refundable)    | 2000            |                      |
| University Security (Refundable) | 3000            |                      |
| Tuition Fee                      | 27000           |                      |
| Practical Fee                    | 4500            |                      |
| Examination Fee                  | 3500            |                      |
| Development Charges              | 4000            |                      |
| Library & IT Charges             | 1500            |                      |
| Utility Charges                  | 4000            |                      |
| Miscellaneous Charges            | 5400            |                      |
| Bank Charges                     | 50              |                      |
| G. Total                         | =60950          |                      |
| Dungage (In swands) Sir          | -4 Tl           | J N2 II J J          |

### **Rupees: (In words) Sixty Thousand Nine Hundred Fifty Rupees Only**

Officer's Signature Cashier

**Terms\*** Deposit can be made in any branch of The Bank Of Punjab \*Depositor must present the system generated deposit slip of **BOP** to **UHE** authority as proof of deposit with sign and stamp